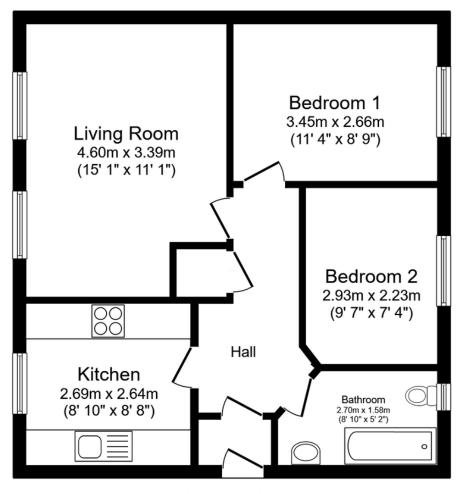

## Bradgate Close, Sileby

Floor Plan Floor area 51.6 sq.m. (556 sq.ft.)

## TOTAL: 51.6 sq.m. (556 sq.ft.)

This floor plan is for illustrative purposes only. It is not drawn to scale. Any measurements, floor areas (including any total floor area), openings and orientations are approximate. No details are guaranteed, they cannot be relied upon for any purpose and do not form any part of any agreement. No liability is taken for any error, omission or misstatement. A party must rely upon its own inspection(s). Powered by www.Propertybox.io

Floor plans do not reflect exact dimensions or exactly replicate the layout of the property.

Referral Fees: EPC: up to £50, Mortgage: up to £500, Conveyancing up to £300, Survey: up to £50 all plus vat.