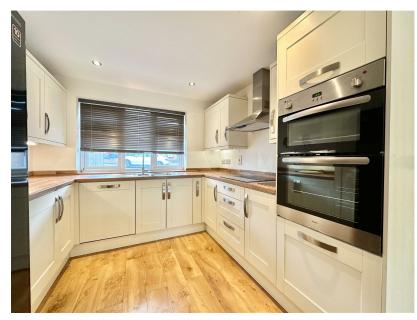

The internal accommodation comprises in brief; an entrance hall with stairs rising to the first floor and a downstairs WC. A door leads into a magnificent, extended open plan living space with a well appointed kitchen with some fitted appliances and bi-folding doors opening out to the living area from the garden.