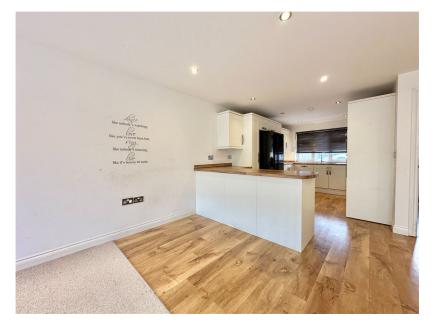

The internal accommodation comprises in brief; an entrance hall with stairs rising to the first floor and a downstairs WC. A door leads into a magnificent, extended open plan living space with a well appointed kitchen with some fitted appliances and bi-folding doors opening out to the living area from the garden.