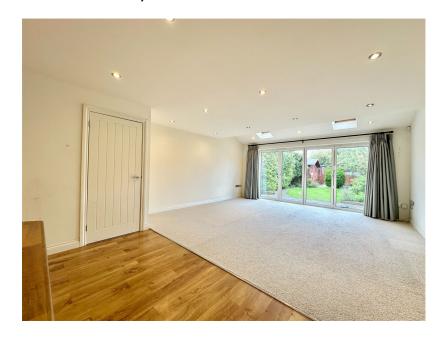

The internal accommodation comprises in brief; an entrance hall with stairs rising to the first floor and a downstairs WC. A door leads into a magnificent, extended open plan living space with a well appointed kitchen with some fitted appliances and bi-folding doors opening out to the living area from the garden.