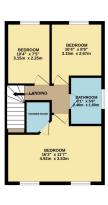

To the first floor there is a landing leading off to a master bedroom with two windows to the front and an en-suite shower room, two further bedrooms and a contemporary family bathroom with shower over the bath.

Broadband internet and mobile telephone availability can be found on the Ofcom website via their postcode checker.

 GROUND FLOOR
 1ST FLOOR

 557 sq.ft. (51.7 sq.m.) approx.
 433 sq.ft. (40.2 sq.m.) approx.

I DTAL FLOOR AND N. 199 SQ.T. (93 SQ.T.) a SQ.T.) approx.
White every attempt hat been nade to ensure the accuracy of the footing contained been, measurements of drons, wedness, some and any other ferms are approximate and no responsibility is taken for any error, and only one of the special s

Floor plans do not reflect exact dimensions or exactly replicate the layout of the property.

Referral Fees: EPC: up to £50, Mortgage: up to £500, Conveyancing up to £300, Survey: up to £50 all plus vat.