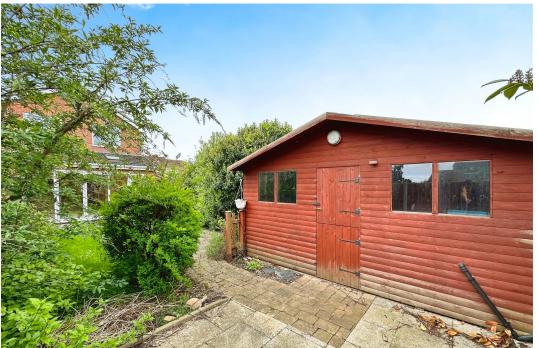

Externally to the front there is a paved driveway for two cars and there is gated access to the side leading to the rear garden which is majority lawned and features shrub borders, a patio and a large timber shed.