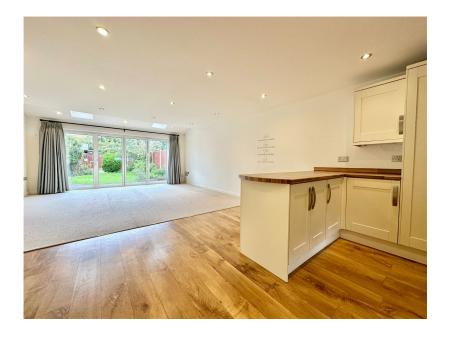

The internal accommodation comprises in brief; an entrance hall with stairs rising to the first floor and a downstairs WC. A door leads into a magnificent, extended open plan living space with a well appointed kitchen with some fitted appliances and bi-folding doors opening out to the living area from the garden.