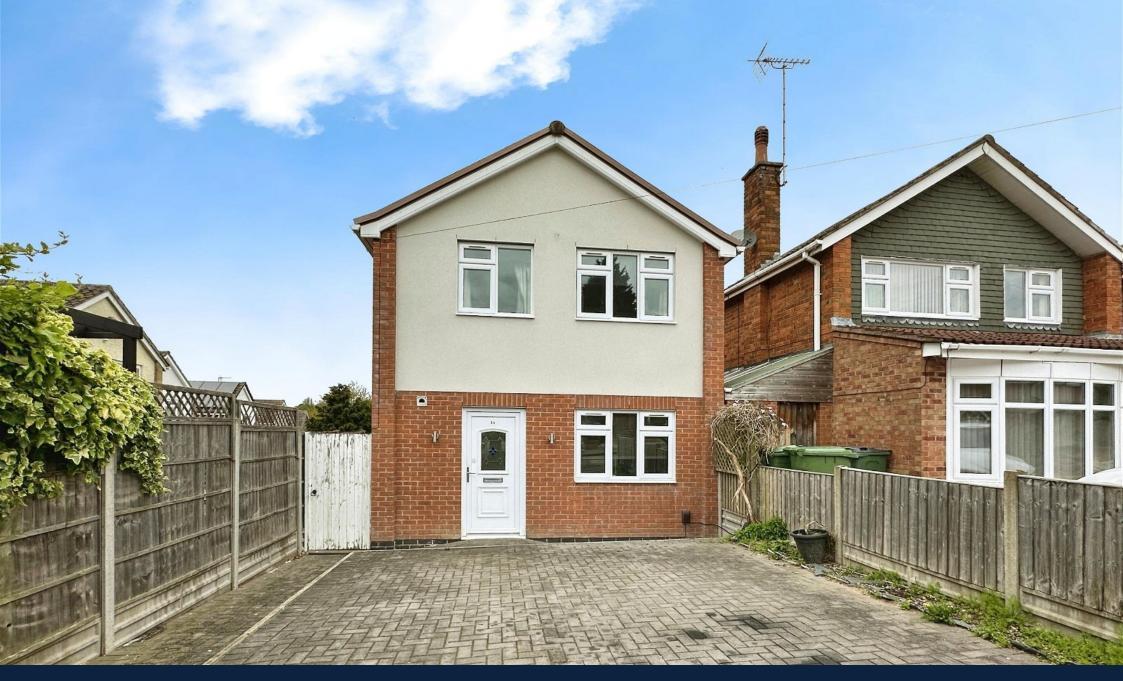

## Fishpools, Braunstone Town

Offers Over £260,000

Offered with NO UPWARD CHAIN, this modern three bedroomed detached home has been extended to the rear and features bi-folding doors opening out to the garden as well as an incredibly spacious open plan living space and an en-suite shower room to the master bedroom. The property is close to primary schooling and local amenities including Fosse Park and Meridian, making it perfect for families!

Externally to the front there is a paved driveway for two cars and there is gated access to the side leading to the rear garden which is majority lawned and features shrub borders, a patio and a large timber shed.

No Upward Chain

· Three Bedrooms

Modern Detached Home

· Extended To Rear

Bi-Folding Doors

 Stunning Open Plan Living Space

• En-Suite To Master Bedroom • Driveway For Two Cars

• Council Tax Band C, EPC Rating C