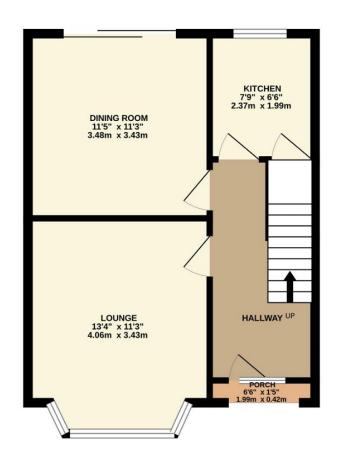

## TOTAL FLOOR AREA: 840 sq.ft. (78.1 sq.m.) approx.

Whilst every attempt has been made to ensure the accuracy of the floorplan contained here, measurements of doors, windows, rooms and any other items are approximate and no responsibility is taken for any error, omission or mis-statement. This plan is for fillustrative purposes only and should be used as such by any prospective purchaser. The services, systems and appliances shown have not been tested and no guarantee as to their operability or efficiency can be given.