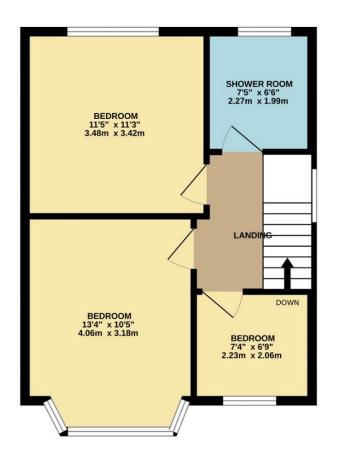

## TOTAL FLOOR AREA: 840 sq.ft. (78.1 sq.m.) approx.

Whilst every attempt has been made to ensure the accuracy of the floorplan contained here, measurements of doors, windows, rooms and any other items are approximate and no responsibility is taken for any error, omission or mis-statement. This plan is for fillustrative purposes only and should be used as such by any prospective purchaser. The services, systems and appliances shown have not been tested and no guarantee as to their operability or efficiency can be given.