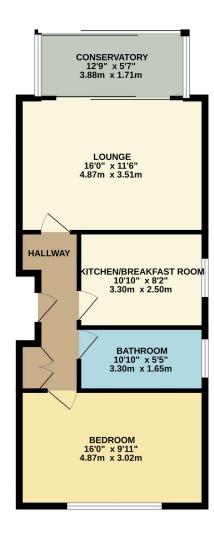

## TOTAL FLOOR AREA: 622 sq.ft. (57.7 sq.m.) approx.

Whilst every attempt has been made to ensure the accuracy of the floorpain contained here, measurements of doors, windows, rooms and any other items are approximate and no responsibility is taken for any error, prospective purchaser. The services, systems and applicances shown have not been tested and no guarantee as to their operability or efficiency can be given.