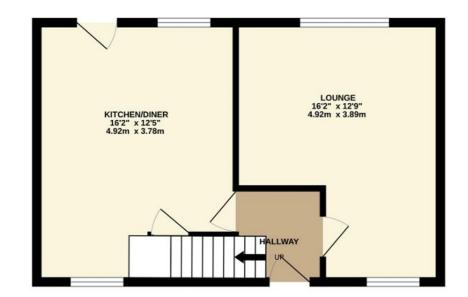

## GROUND FLOOR 406 sq.ft. (37.7 sq.m.) approx.

1ST FLOOR 401 sq.ft. (37.3 sq.m.) approx.

## TOTAL FLOOR AREA : 807 sq.ft. (75.0 sq.m.) approx.

Whilst every attempt has been made to ensure the accuracy of the floorplan contained here, measurements of doors, windows, rooms and any other items are approximate and no responsibility is taken for any error, omission or mis-statement. This plan is for illustrative purposes only and should be used as such by any prospective purchaser. The services, systems and appliances shown have not been tested and no guarantee as to their operability or efficiency can be given. Made with Metropix ©2024

Floor plans do not reflect exact dimensions or exactly replicate the layout of the property.

Referral Fees: EPC: up to £50, Mortgage: up to £500, Conveyancing up to £300, Survey: up to £50 all plus vat.