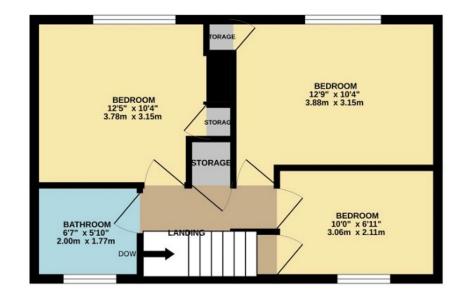

## GROUND FLOOR 406 sq.ft. (37.7 sq.m.) approx.

1ST FLOOR 401 sq.ft. (37.3 sq.m.) approx.

## TOTAL FLOOR AREA : 807 sq.ft. (75.0 sq.m.) approx.

Whilst every attempt has been made to ensure the accuracy of the floorplan contained here, measurements of doors, windows, rooms and any other items are approximate and no responsibility is taken for any error, omission or mis-statement. This plan is for illustrative purposes only and should be used as such by any prospective purchaser. The services, systems and appliances shown have not been tested and no guarantee as to their operability or efficiency can be given. Made with Metropix ©2024

Floor plans do not reflect exact dimensions or exactly replicate the layout of the property.

Referral Fees: EPC: up to £50, Mortgage: up to £500, Conveyancing up to £300, Survey: up to £50 all plus vat.