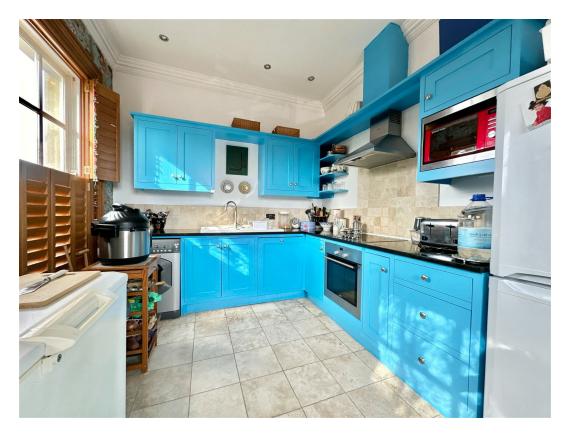

Goscote Hall, Edith Murphy Close, Birstall

£315,000



0116 214 7555

146 HINCKLEY ROAD, LEICESTER FOREST EAST, LE3 3JT

WWW.HAMPSONSESTATEAGENTS.CO.UK

TEANAHAMPSON@HAMPSONSESTATEAGENTS.CO.UK

## Goscote Hall, Edith Murphy Close, Birstall



























## TOTAL FLOOR AREA: 1204 sq.ft. (111.8 sq.m.) approx.

White every attempt has been made to ensure the accuracy of the floorplane contained here, measurements of doors, without, comes and any other form are approximate and no responsibility to taken or any error, orders, without, comes and any other form are approximate and no responsibility to steen or any error, orders, without, orders, and the properties of the propertie

By law we carry out verification checks and proof of fund checks.

The details are intended to give a fair and reliable description of the property but no responsibility for any inaccuracy or error can be accepted. We have not tested any services or appliances and purchasers are advised to satisfy themselves as to the working order and condit