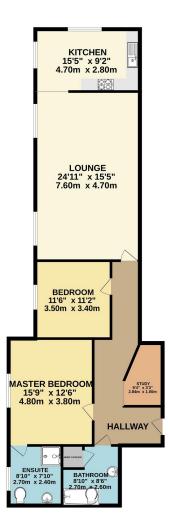

## TOTAL FLOOR AREA: 1204 sq.ft. (111.8 sq.m.) approx.

White every attempt has been made to ensure the accuracy of the floorplane contained here, measurements of doors, without, comes and any other form are approximate and no responsibility to taken or any error, orders, without, comes and any other form are approximate and no responsibility to steen or any error, orders, without, orders, and the properties of the propertie