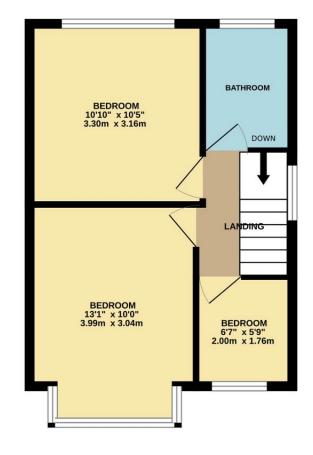

## TOTAL FLOOR AREA : 717 sq.ft. (66.6 sq.m.) approx.

Whilst every attempt has been made to ensure the accuracy of the floorplan contained here, measurements of doors, windows, rooms and any other items are approximate and no responsibility is taken for any eror, omission or mis-statement. This plan is for illustrative purposes only and should be used as such by any prospective purchaser. The services, systems and appliances shown have not been tested and no guarantee as to their operability or efficiency can be given. Made with Metropix ©2024