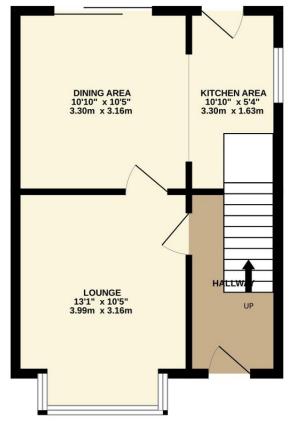

## TOTAL FLOOR AREA : 717 sq.ft. (66.6 sq.m.) approx.

Whilst every attempt has been made to ensure the accuracy of the floorplan contained here, measurements of doors, windows, rooms and any other items are approximate and no responsibility is taken for any eror, omission or mis-statement. This plan is for illustrative purposes only and should be used as such by any prospective purchaser. The services, systems and appliances shown have not been tested and no guarantee as to their operability or efficiency can be given. Made with Metropix ©2024