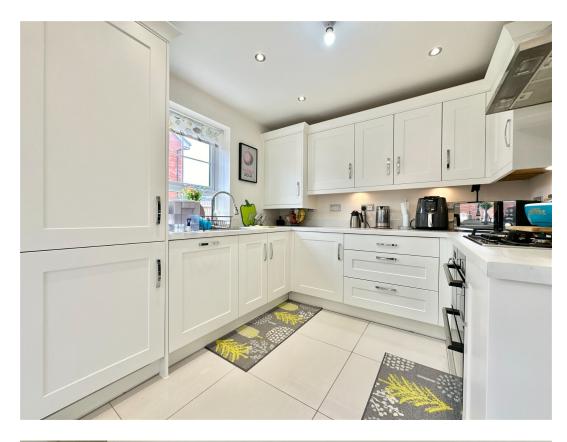

2, Shin Way, New Lubbesthorpe

£360,000



0116 214 7555

146 HINCKLEY ROAD, LEICESTER FOREST EAST, LE3 3JT

WWW.HAMPSONSESTATEAGENTS.CO.UK

TEANAHAMPSON@HAMPSONSESTATEAGENTS.CO.UK

## 2, Shin Way, New Lubbesthorpe































## GROUND FLOOR 400 sq.ft. (37.2 sq.m.) approx.

## 1ST FLOOR 400 sq.ft. (37.2 sq.m.) approx.





## TOTAL FLOOR AREA: 801 sq.ft. (74.4 sq.m.) approx.

Whilst every attempt has been made to ensure the accuracy of the floorplan contained here, measurements of doors, windows, rooms and any other items are approximate and no responsibility is taken for any error, omission or mis-statement. This plan is for illustrative purposes only and should be used as such by any prospective purchaser. The services, systems and appliances shown have not been tested and no guarantee as to their operability or efficiency can be given.

Made with Metropix ©2024

By law we carry out verification checks and proof of fund checks.

The details are intended to give a fair and reliabl