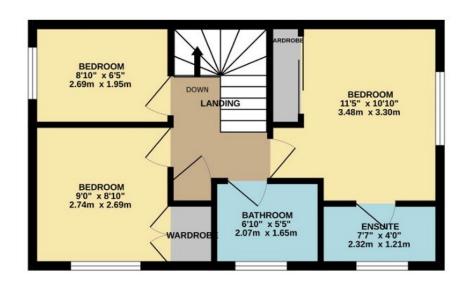

## 1ST FLOOR 400 sq.ft. (37.2 sq.m.) approx.

## TOTAL FLOOR AREA: 801 sq.ft. (74.4 sq.m.) approx.

Whilst every attempt has been made to ensure the accuracy of the floorplan contained here, measurements of doors, windows, rooms and any other items are approximate and no responsibility is taken for any error, omission or mis-statement. This plan is for illustrative purposes only and should be used as such by any prospective purchaser. The services, systems and appliances shown have not been tested and no guarantee as to their operability or efficiency can be given.