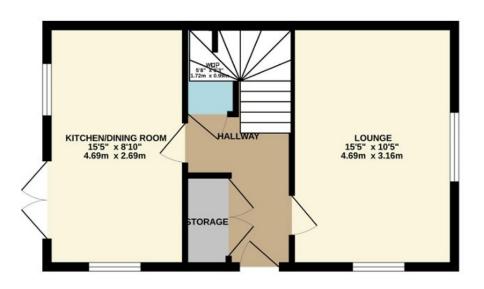

## GROUND FLOOR 400 sq.ft. (37.2 sq.m.) approx.

## TOTAL FLOOR AREA: 801 sq.ft. (74.4 sq.m.) approx.

Whilst every attempt has been made to ensure the accuracy of the floorplan contained here, measurements of doors, windows, rooms and any other items are approximate and no responsibility is taken for any error, omission or mis-statement. This plan is for illustrative purposes only and should be used as such by any prospective purchaser. The services, systems and appliances shown have not been tested and no guarantee as to their operability or efficiency can be given.