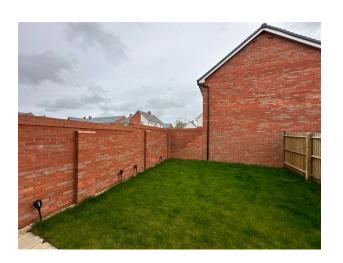

2, Shin Way, New Lubbesthorpe

£360,000



0116 214 7555

146 HINCKLEY ROAD, LEICESTER FOREST EAST, LE3 3JT

WWW.HAMPSONSESTATEAGENTS.CO.UK

TEANAHAMPSON@HAMPSONSESTATEAGENTS.CO.UK

## 2, Shin Way, New Lubbesthorpe































## GROUND FLOOR 400 sq.ft. (37.2 sq.m.) approx.

## 1ST FLOOR 400 sq.ft. (37.2 sq.m.) approx.





## TOTAL FLOOR AREA: 801 sq.ft. (74.4 sq.m.) approx.

Whilst every attempt has been made to ensure the accuracy of the floorplan contained here, measurements of doors, windows, rooms and any other items are approximate and no responsibility is taken for any error, omission or mis-statement. This plan is for illustrative purposes only and should be used as such by any prospective purchaser. The services, systems and appliances shown have not been tested and no guarantee as to their operability or efficiency can be given.

Made with Metropix ©2024

By law we carry out verification checks and proof of fund checks.

The details are intended to give a fair and reliable description of the propert