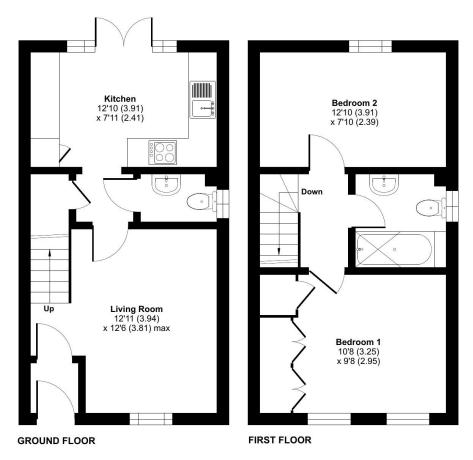

## Teviot Drive, Lubbesthorpe, Leicester, LE19

Approximate Area = 660 sq ft / 61.3 sq m
For identification only - Not to scale

Floor plan produced in accordance with RICS Property Measurement Standards incorporating International Property Measurement Standards (IPMS2 Residential). ©nichecom 2024. Produced for Hampsons Estate Agents. REF: 1103629