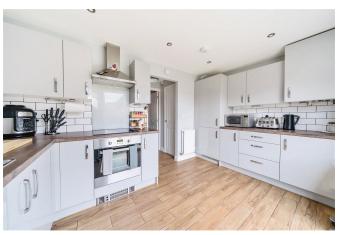

Teviot Drive, New Lubbesthorpe

£245,000



0116 214 7555

146 HINCKLEY ROAD, LEICESTER FOREST EAST, LE3 3JT

WWW.HAMPSONSESTATEAGENTS.CO.UK

TEANAHAMPSON@HAMPSONSESTATEAGENTS.CO.UK

## Teviot Drive, New Lubbesthorpe































## Teviot Drive, Lubbesthorpe, Leicester, LE19

Approximate Area = 660 sq ft / 61.3 sq m
For identification only - Not to scale







Floor plan produced in accordance with RICS Property Measurement Standards incorporating International Property Measurement Standards (IPMS2 Residential). ©nichecom 2024. Produced for Hampsons Estate Agents. REF: 1103629

By law we carry out verification checks and proof of fund checks.

The details are intended to give a fair and reliable description of the property but no responsibility for any inaccuracy or error can be accepted. We have not tested any services or appliances and purchasers are advised to satisfy themselves as to the working order and condition.

Floor plans do not reflect exact dimensions or exactly replicate the