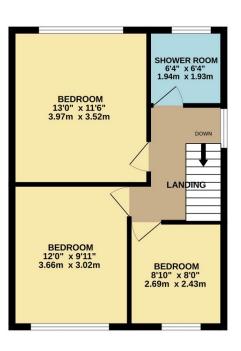

TOTAL FLOOR AREA: 1052 sq.ft. (97.8 sq.m.) approx.

Whilst every attempt has been made to ensure the accuracy of the floorping contained here, measurements of doors, windows, rooms and any other terms are approximate and no responsibility to laken for any error, prospective purchaser. The services, systems and appliances shown have not been tested and no guarantee as to their operability or efficiency can be given.

Floor plans do not reflect exact dimensions or exactly replicate the layout of the property.

Referral Fees: EPC: up to £50, Mortgage: up to £500, Conveyancing up to £300, Survey: up to £50 all plus vat.