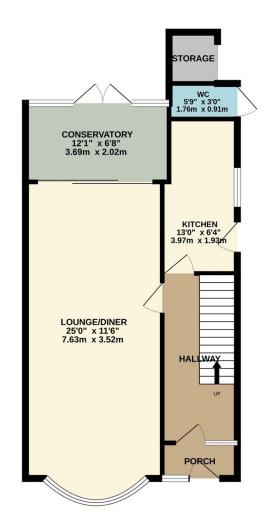

TOTAL FLOOR AREA: 1052 sq.ft. (97.8 sq.m.) approx.

Whilst every attempt has been made to ensure the accuracy of the floorping contained here, measurements of doors, windows, rooms and any other terms are approximate and no responsibility to laken for any error, prospective purchaser. The services, systems and appliances shown have not been tested and no guarantee as to their operability or efficiency can be given.

Floor plans do not reflect exact dimensions or exactly replicate the layout of the property.

Referral Fees: EPC: up to £50, Mortgage: up to £500, Conveyancing up to £300, Survey: up to £50 all plus vat.