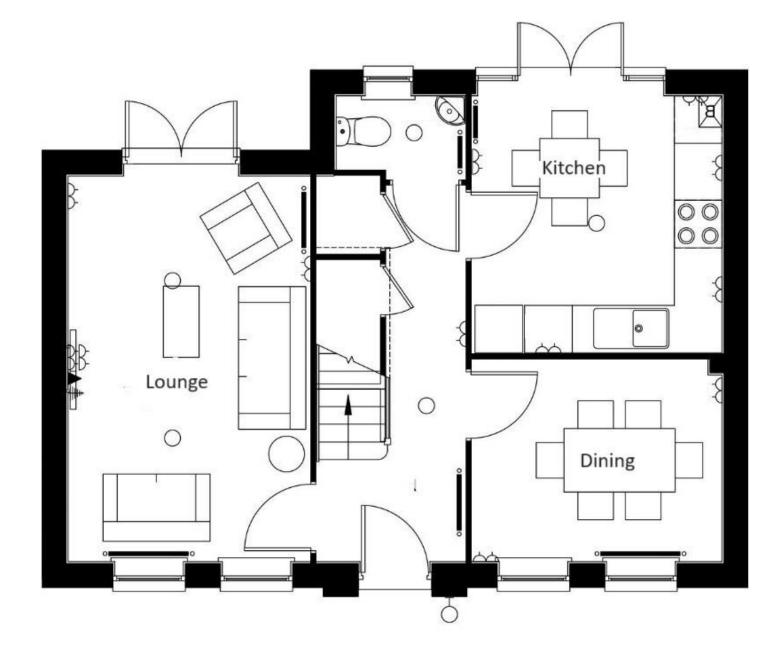

Floor plans do not reflect exact dimensions or exactly replicate the layout of the property.

Referral Fees: EPC: up to £50, Mortgage: up to £500, Conveyancing up to £300, Survey: up to £50 all plus vat.