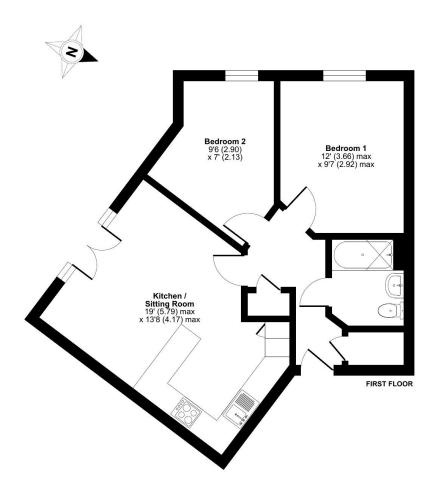

## Birkby Close, Hamilton, Leicester, LE5

Approximate Area = 591 sq ft / 54.9 sq m
For identification only - Not to scale

Floor plan produced in accordance with RICS Property Measurement Standards incorporating International Property Measurement Standards (IPMS2 Residential). ©nichecom 2024. Produced for Hampsons Estate Agents. REF: 1103854

Floor plans do not reflect exact dimensions or exactly replicate the layout of the property.

 $Referral\ Fees:\ EPC:\ up\ to\ \pounds 500,\ Mortgage:\ up\ to\ \pounds 500,\ Conveyancing\ up\ to\ \pounds 300,\ Survey:\ up\ to\ \pounds 50\ all\ plus\ vat.$ 