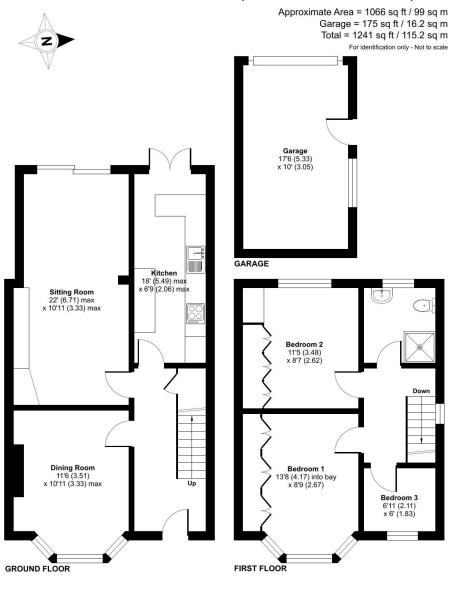

## Holmfield Avenue West, Leicester Forest East, LE3

Floor plan produced in accordance with RICS Property Measurement Standards incorporating International Property Measurement Standards (IPMS2 Residential). © nichecom 2024. Produced for Hampsons Estate Agents. REF: 1102681

Floor plans do not reflect exact dimensions or exactly replicate the layout of the property.

 $Referral\ Fees:\ EPC:\ up\ to\ \pounds 500,\ Mortgage:\ up\ to\ \pounds 500,\ Conveyancing\ up\ to\ \pounds 300,\ Survey:\ up\ to\ \pounds 50\ all\ plus\ vat.$ 