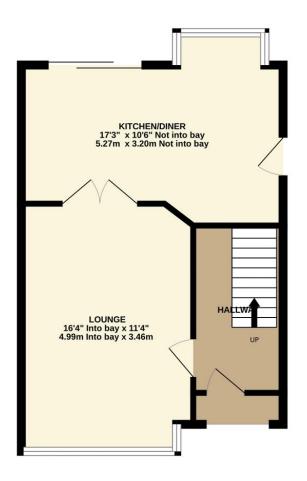

## TOTAL FLOOR AREA: 866 sq.ft. (80.4 sq.m.) approx.

Whilst every attempt has been made to ensure the accuracy of the floorplan contained here, measurements of doors, windows, rooms and any other items are approximate and no responsibility is taken for any error, omission or mis-statement. This plan is for illustrative purposes only and should be used as such by any prospective purchaser. The services, systems and appliances shown have not been tested and no guarantee as to their operability or efficiency can be given.