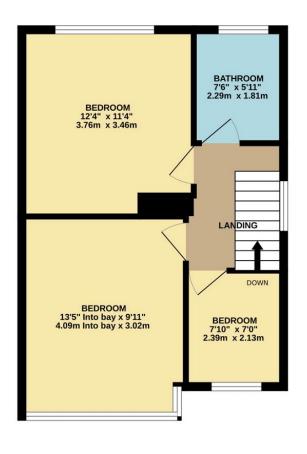

## TOTAL FLOOR AREA: 866 sq.ft. (80.4 sq.m.) approx.

Whilst every attempt has been made to ensure the accuracy of the floorplan contained here, measurements of doors, windows, rooms and any other items are approximate and no responsibility is taken for any error, omission or mis-statement. This plan is for illustrative purposes only and should be used as such by any prospective purchaser. The services, systems and appliances shown have not been tested and no guarantee as to their operability or efficiency can be given.