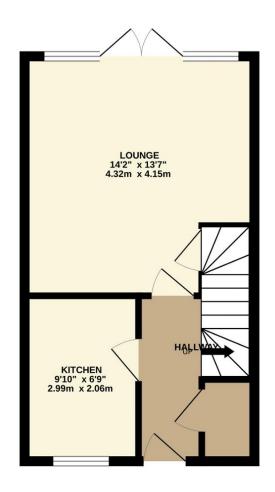

TOTAL FLOOR AREA: 648 sq.ft. (60.2 sq.m.) approx.

Whilst every attempt has been made to ensure the accuracy of the floorplan contained here, measurements of doors, windows, rooms and any other items are approximate and no responsibility is taken for any error, omission or mis-statement. This plan is for illustrative purposes only and should be used as such by any prospective purchaser. The services, systems and appliances shown have not been tested and no guarantee as to their operability or efficiency can be given.