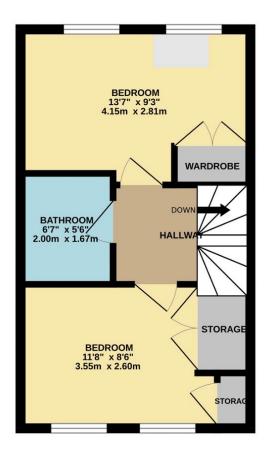

TOTAL FLOOR AREA: 648 sq.ft. (60.2 sq.m.) approx.

Whilst every attempt has been made to ensure the accuracy of the floorplan contained here, measurements of doors, windows, rooms and any other items are approximate and no responsibility is taken for any error, omission or mis-statement. This plan is for illustrative purposes only and should be used as such by any prospective purchaser. The services, systems and appliances shown have not been tested and no guarantee as to their operability or efficiency can be given.