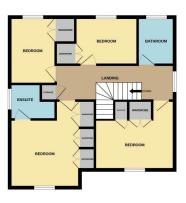

Floor plans do not reflect exact dimensions or exactly replicate the layout of the property.

Referral Fees: EPC: up to £50, Mortgage: up to £500, Conveyancing up to £300, Survey: up to £50 all plus vat.