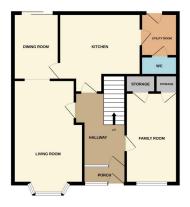

Floor plans do not reflect exact dimensions or exactly replicate the layout of the property.

Referral Fees: EPC: up to £50, Mortgage: up to £500, Conveyancing up to £300, Survey: up to £50 all plus vat.