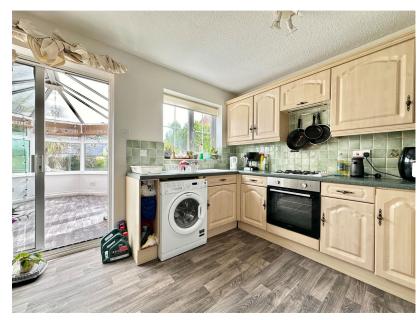

The internal accommodation comprises in brief; an entrance hall with staircase rising to the first floor and a door off to a bay windowed lounge with feature gas fire with marble hearth and decorative surround. A door leads from the lounge into a dining kitchen which is fitted with a range of Shaker style wall and base units with integrated oven and hob and space for appliances. There is a set of patio doors leading into the conservatory which is of brick and UPVC construction and has a set of French doors leading out to the garden.