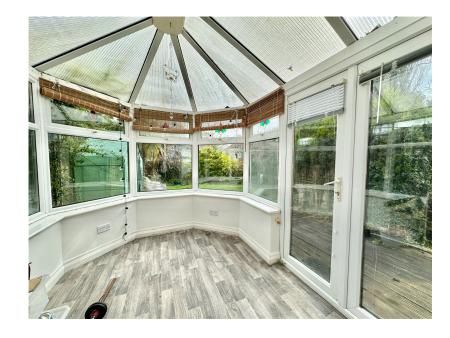

The internal accommodation comprises in brief; an entrance hall with staircase rising to the first floor and a door off to a bay windowed lounge with feature gas fire with marble hearth and decorative surround. A door leads from the lounge into a dining kitchen which is fitted with a range of Shaker style wall and base units with integrated oven and hob and space for appliances. There is a set of patio doors leading into the conservatory which is of brick and UPVC construction and has a set of French doors leading out to the garden.