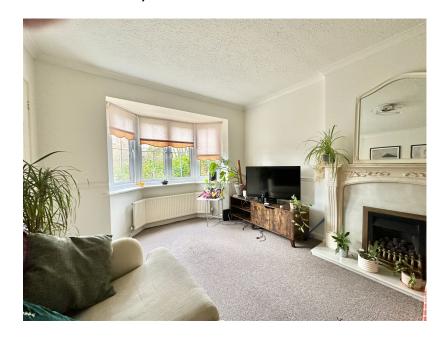

The internal accommodation comprises in brief; an entrance hall with staircase rising to the first floor and a door off to a bay windowed lounge with feature gas fire with marble hearth and decorative surround. A door leads from the lounge into a dining kitchen which is fitted with a range of Shaker style wall and base units with integrated oven and hob and space for appliances. There is a set of patio doors leading into the conservatory which is of brick and UPVC construction and has a set of French doors leading out to the garden.