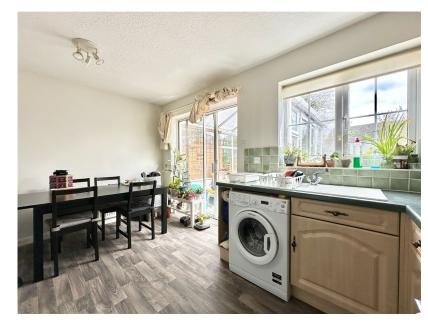

The internal accommodation comprises in brief; an entrance hall with staircase rising to the first floor and a door off to a bay windowed lounge with feature gas fire with marble hearth and decorative surround. A door leads from the lounge into a dining kitchen which is fitted with a range of Shaker style wall and base units with integrated oven and hob and space for appliances. There is a set of patio doors leading into the conservatory which is of brick and UPVC construction and has a set of French doors leading out to the garden.