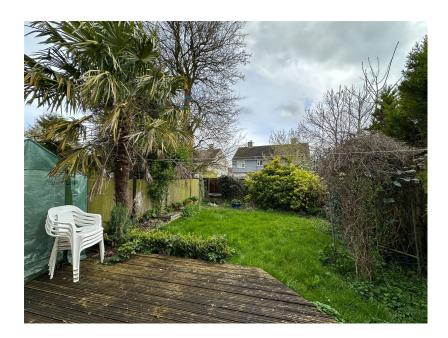

Externally there is a pleasant front garden with mature trees and shrubs and a driveway to the front and side affording off road parking for three vehicles. To the rear there is a good sized rear garden which is mainly lawned with shrub borders and a decking area.