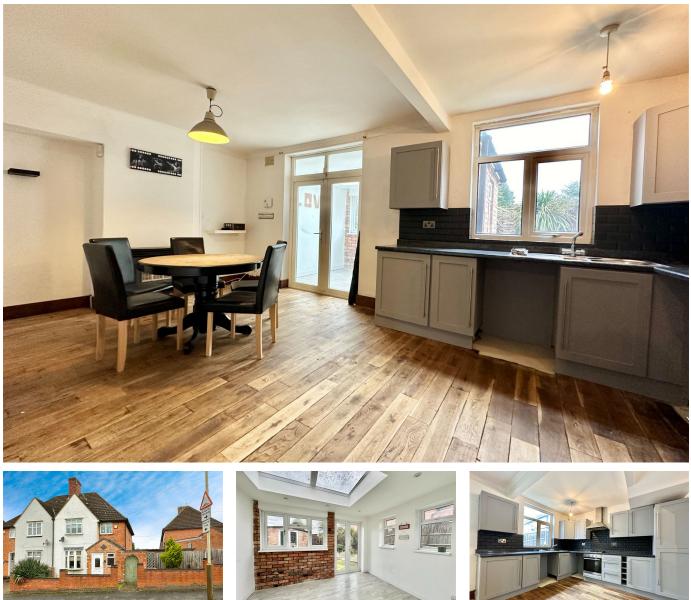

## Elmsthorpe Rise, Braunstone

ESTATE AGENTS

HAMPSONS

Offers Over £225,000

Offered with no upward chain, a good sized, extended three bedroomed semi-detached home on a generous corner plot with off road parking, a lovely open plan kitchen/diner and a substantial brick built outbuilding to the rear.

## **Key Features**

No Upward Chain

ESTATE AGENTS

- Semi-Detached
- Off Road Parking
- Substantial Brick Built Outbuilding

HAMPSONS

• Council Tax Band A, EPC Rating TBC

- Three Bedrooms
- Generous Corner Plot
- Superb Dining Kitchen
- Popular Location
- DRAFT DETAILS