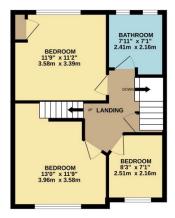

GROUND FLOOR 587 sq.ft. (54.6 sq.m.) approx.

DINING ROOM 11/2" × 9/2" 3.39m × 2.75m KITCHEN/DINER 18/10" × 111" 5.75m × 3.39m LOUNGE 135" × 119" 4.10m × 3.58m PORCH 1ST FLOOR 449 sq.ft. (41.7 sq.m.) approx.

2ND FLOOR 180 sq.ft. (16.7 sq.m.) approx.

TOTAL FLOOR AREA: 1216 sq.ft. (113.0 sq.m.) approx. Whild every attempt has been made to ensure the accuracy of the floorplan contained here, measurements of doors, windows, norms and any or the tems are approximate and in responsibility is taken for any error, orisision or mis-statement. This plan is for illustrative purposes only and should be used as such by any prospective purchaser. The services, systems and applications shown have on been tested and no guarantee as to their operability or efficiency can be given. Made with Metrics (2020)