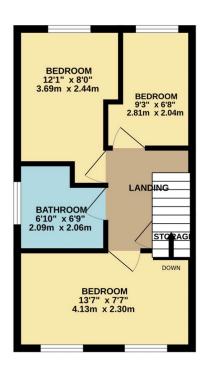

TOTAL FLOOR AREA: 804 sq.ft. (74.7 sq.m.) approx.

Whilst every attempt has been made to ensure the accuracy of the floorpian contained here, measurements of doors, windows, nooms and any other items are approximate and no responsibility is taken for any error, prospective purchaser. The services, systems and appliances shown have not being the state of any error, prospective purchaser. The services, systems and appliances shown have been tested and no guarantee as to their operability or efficiency can be given.

Floor plans do not reflect exact dimensions or exactly replicate the layout of the property.