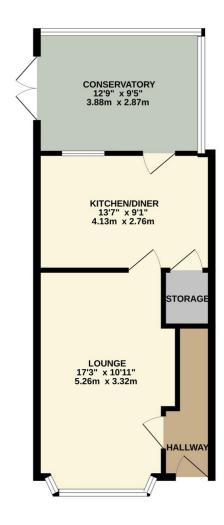

TOTAL FLOOR AREA: 804 sq.ft. (74.7 sq.m.) approx.

Whilst every attempt has been made to ensure the accuracy of the floorpian contained here, measurements of doors, windows, nooms and any other items are approximate and no responsibility is taken for any error, prospective purchaser. The services, systems and appliances shown have not being the state of any error, prospective purchaser. The services, systems and appliances shown have been tested and no guarantee as to their operability or efficiency can be given.

Floor plans do not reflect exact dimensions or exactly replicate the layout of the property.