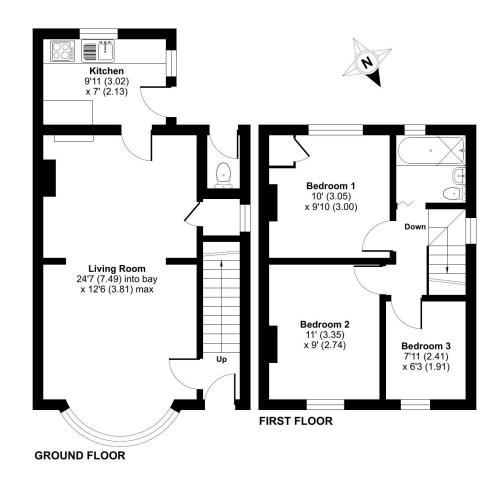

## Shottery Avenue, Leicester, LE3

Approximate Area = 767 sq ft / 71.2 sq m WC = 12 sq ft / 1.1 sq m Total = 779 sq ft / 72.3 sq m For identification only - Not to scale

Floor plan produced in accordance with RICS Property Measurement Standards incorporating International Property Measurement Standards (IPMS2 Residential). © nichecorn 2024. Produced for Hampsons Estate Agents. REF: 1089726

Floor plans do not reflect exact dimensions or exactly replicate the layout of the property.

Referral Fees: EPC: up to £50, Mortgage: up to £500, Conveyancing up to £300, Survey: up to £50 all plus vat.