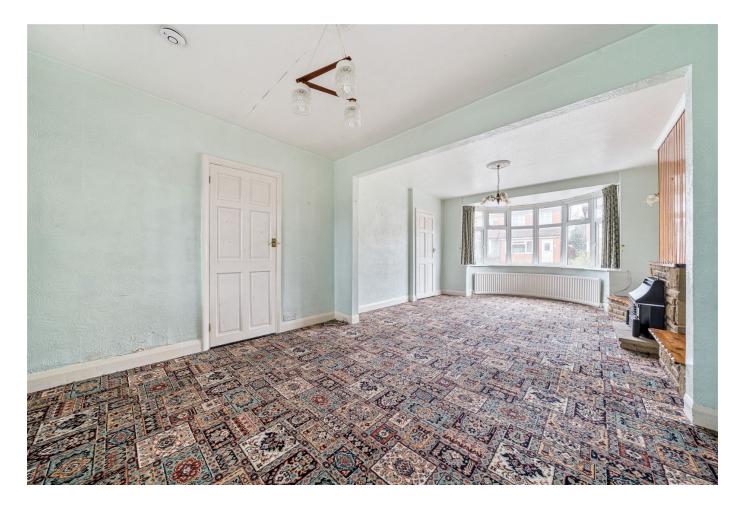

## Shottery Avenue, Leicester, LE3

Approximate Area = 767 sq ft / 71.2 sq m WC = 12 sq ft / 1.1 sq m Total = 779 sq ft / 72.3 sq m For identification only - Not to scale

Floor plan produced in accordance with RICS Property Measurement Standards incorporating International Property Measurement Standards (IPMS2 Residential). © nichecorn 2024. Produced for Hampsons Estate Agents. REF: 1089726