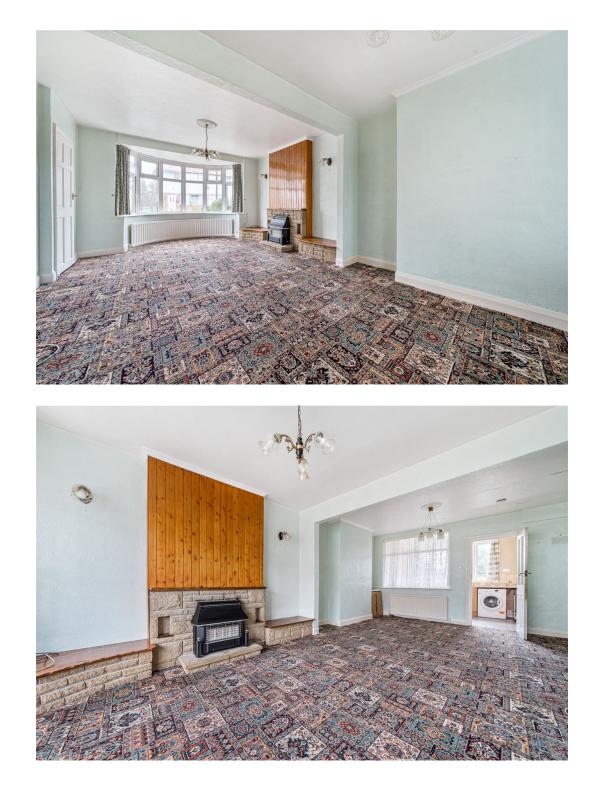

## Shottery Avenue, Leicester, LE3

Approximate Area = 767 sq ft / 71.2 sq m WC = 12 sq ft / 1.1 sq m Total = 779 sq ft / 72.3 sq m For identification only - Not to scale

Floor plan produced in accordance with RICS Property Measurement Standards incorporating International Property Measurement Standards (IPMS2 Residential). © nichecorn 2024. Produced for Hampsons Estate Agents. REF: 1089726