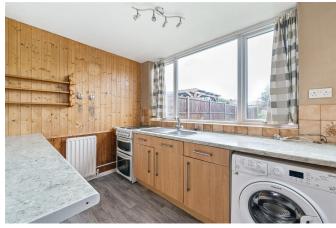

## Shottery Avenue, Leicester, LE3

Approximate Area = 767 sq ft / 71.2 sq m WC = 12 sq ft / 1.1 sq m Total = 779 sq ft / 72.3 sq m For identification only - Not to scale

Floor plan produced in accordance with RICS Property Measurement Standards incorporating International Property Measurement Standards (IPMS2 Residential). © nichecorn 2024. Produced for Hampsons Estate Agents. REF: 1089726