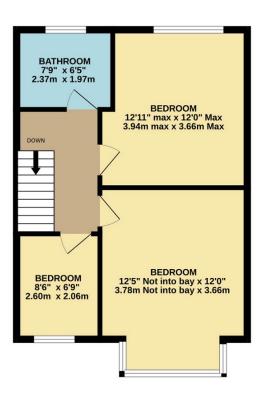

## Meredith Road, Rowley Fields

TOTAL FLOOR AREA: 1162 sq.ft. (108.0 sq.m.) approx.

White every attempt has been made to return the accuracy of the floorplan portained here, measurements of doors, windown, rooms and super-white learner in the accuracy of the floorplan portained here, measurements of doors, windown, common the property of the common that the common tha

Floor plans do not reflect exact dimensions or exactly replicate the layout of the property.

Referral Fees: EPC: up to £50, Mortgage: up to £500, Conveyancing up to £300, Survey: up to £50 all plus vat.