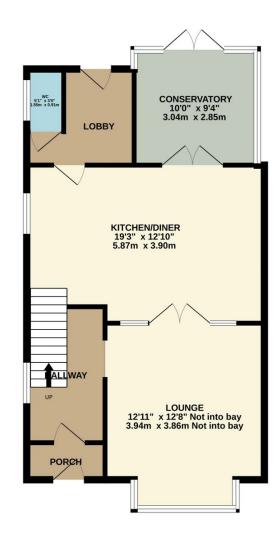

## Meredith Road, Rowley Fields

TOTAL FLOOR AREA: 1162 sq.ft. (108.0 sq.m.) approx.

White every attempt has been made to return the accuracy of the floorplan portained here, measurements of doors, windown, rooms and super-white learner in the accuracy of the floorplan portained here, measurements of doors, windown, common the property of the common that the common tha

Floor plans do not reflect exact dimensions or exactly replicate the layout of the property.

Referral Fees: EPC: up to £50, Mortgage: up to £500, Conveyancing up to £300, Survey: up to £50 all plus vat.