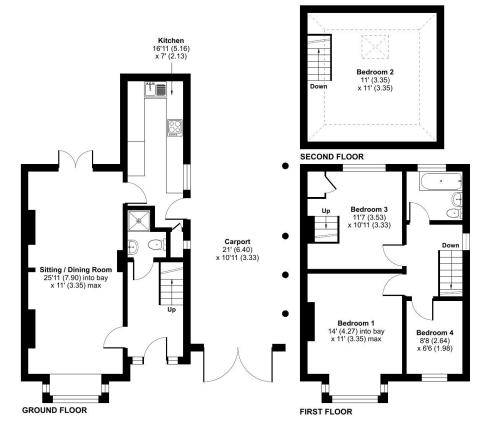

## Grange Avenue, Leicester Forest East, Leicester, LE3

Floor plan produced in accordance with RICS Property Measurement Standards incorporating International Property Measurement Standards (IPMS2 Residential). ©ntchecorn 2024. Produced for Hampsons Estate Agents. REF: 1087210

Floor plans do not reflect exact dimensions or exactly replicate the layout of the property.

Referral Fees: EPC: up to £50, Mortgage: up to £500, Conveyancing up to £300, Survey: up to £50 all plus vat.