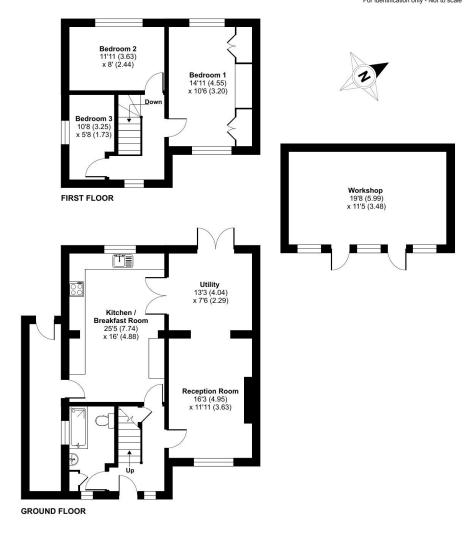

## **Dunstall Avenue, Leicester, LE3**

Approximate Area = 1140 sq ft / 105.9 sq m Outbuilding = 231 sq ft / 21.4 sq m Total = 1371 sq ft / 127.3 sq m For identification only - Not to scale

Floor plan produced in accordance with RICS Property Measurement Standards incorporating International Property Measurement Standards (IPMS2 Residential). ©nichecom 2024. Produced for Hampsons Estate Agents. REF: 1084322