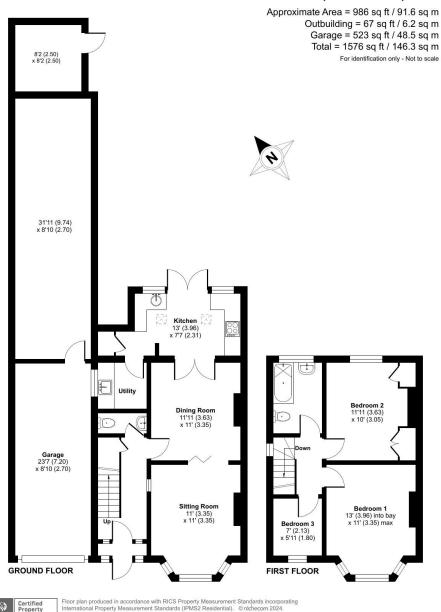

Certified Property Measurer

roduced for Hampsons Estate Agents. REF: 1081551

Floor plans do not reflect exact dimensions or exactly replicate the layout of the property.

Referral Fees: EPC: up to £50, Mortgage: up to £500, Conveyancing up to £300, Survey: up to £50 all plus vat.