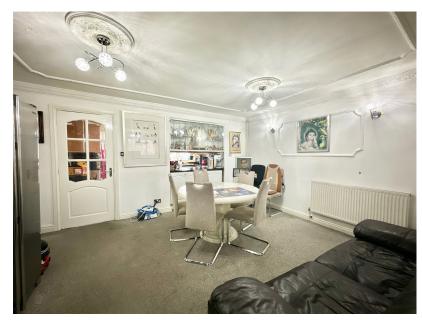

The internal accommodation comprises in brief; an entrance porch with a door leading to a reception room that is open-plan and extremely spacious, providing the perfect space for entertaining guests. The property also benefits from a fully fitted kitchen with a range of units and access to the low maintenance paved rear garden. A door from the living area leads to a ground floor double bedroom with ample space for freestanding wardrobes and a sizeable en-suite bathroom with Jacuzzi bath.