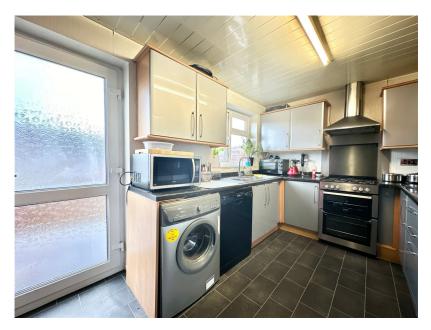

The internal accommodation comprises in brief; an entrance porch with a door leading to a reception room that is open-plan and extremely spacious, providing the perfect space for entertaining guests. The property also benefits from a fully fitted kitchen with a range of units and access to the low maintenance paved rear garden. A door from the living area leads to a ground floor double bedroom with ample space for freestanding wardrobes and a sizeable en-suite bathroom with Jacuzzi bath.