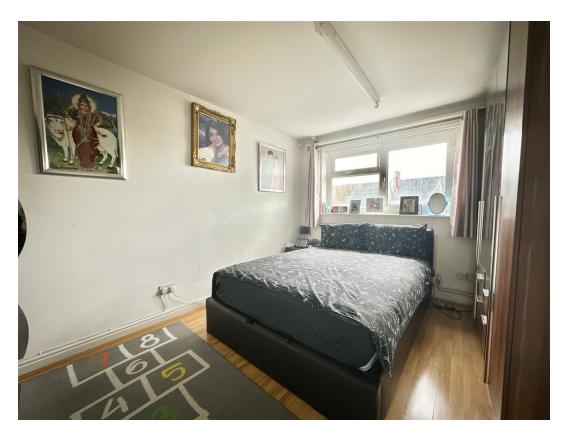

The internal accommodation comprises in brief; an entrance porch with a door leading to a reception room that is open-plan and extremely spacious, providing the perfect space for entertaining guests. The property also benefits from a fully fitted kitchen with a range of units and access to the low maintenance paved rear garden. A door from the living area leads to a ground floor double bedroom with ample space for freestanding wardrobes and a sizeable en-suite bathroom with Jacuzzi bath.

To the first floor there is a landing, master bedroom with fitted wardrobes, a second double bedroom with a rearward aspect and a single room with built in storage. Completing the accommodation is a family shower room with shower cubicle, close coupled WC and a wash hand basin in a vanity unit.