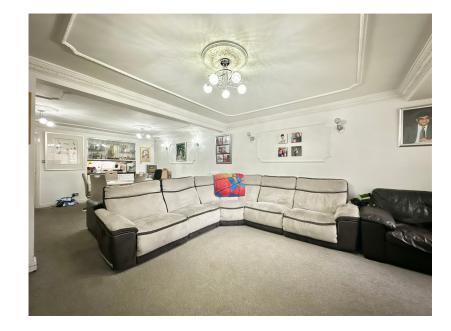

The internal accommodation comprises in brief; an entrance porch with a door leading to a reception room that is open-plan and extremely spacious, providing the perfect space for entertaining guests. The property also benefits from a fully fitted kitchen with a range of units and access to the low maintenance paved rear garden. A door from the living area leads to a ground floor double bedroom with ample space for freestanding wardrobes and a sizeable en-suite bathroom with Jacuzzi bath.