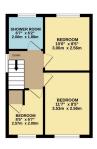

GROUND FLOOR 1ST FLOOR 320 sq.R. (30.1 sq.m.) approx. 324 sq.R. (30.1 sq.m.) approx.

BEDROOM 139" x 210"

2.83m x 2.99m

2.83m x 2.99m

1.04NGEDMER
2.76" x 73"
2.40m x 2.21m

1.04NGEDMER
2.76" x 150"
8.68m x 4.71m

TOTAL NECON AMEA: 2002 59.11 (1111.7.59.11) approx.
White every sitempt has been made to ensure the excussy of the floorpion continued here, necessarements of doors, windows, rooms and any other items are approximate and on responsibility is laten for any every, oversions me the advantment. This plan is not initiatively proposed only with should be said as such by appropriate por chains. The sent-less, systems and applicances shown have not been tested and to gastenize as to their proposibility or efficiency can be given.