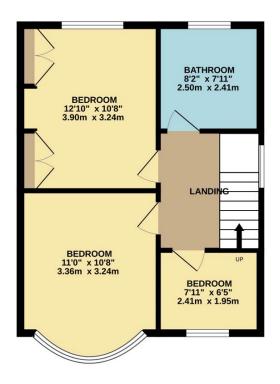

TOTAL FLOOR AREA : 1049 sq.ft. (97.4 sq.m.) approx.

Wilds over attention the too off the source of the accuracy of the floorplan contained new measurements of sloors environment. This plan is for illustrative purposes only and should be used as such by any prospective purchaser. The services, systems and and papilance shown have not been tested and no guarantee as to their operability or enabling on the operability of the service. Made with Metropic & 2020 a