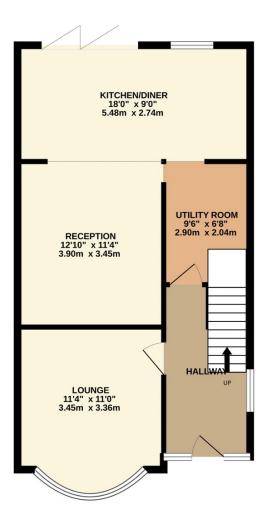

TOTAL FLOOR AREA : 1049 sq.ft. (97.4 sq.m.) approx.

Wilds over attention the too off the source of the accuracy of the floorplan contained new measurements of sloors environment. This plan is for illustrative purposes only and should be used as such by any prospective purchaser. The services, systems and and papilance shown have not been tested and no guarantee as to their operability or enabling on the operability of the service. Made with Metropic & 2020 a