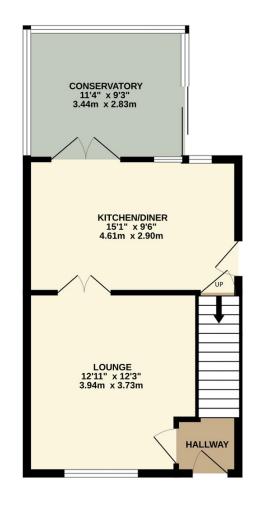

TOTAL FLOOR AREA: 791 sq.ft. (73.5 sq.m.) approx.

Whilst every attempt has been made to ensure the accuracy of the floorplan contained here, measurements of doors, windows, rooms and any other times are approximate and no responsibility is taken for any error, prospective purchaser. The software prospective purchaser The software prospective purchaser. The software prospective purchaser as to their operability or efficiency can be given.

Floor plans do not reflect exact dimensions or exactly replicate the layout of the property.