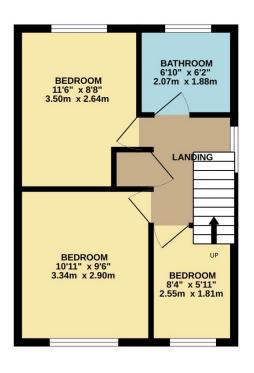

TOTAL FLOOR AREA: 791 sq.ft. (73.5 sq.m.) approx.

Whilst every attempt has been made to ensure the accuracy of the floorplan contained here, measurements of doors, windows, rooms and any other times are approximate and no responsibility is taken for any error, prospective purchaser. The software prospective purchaser The software prospective purchaser. The software prospective purchaser as to their operability or efficiency can be given.

Floor plans do not reflect exact dimensions or exactly replicate the layout of the property.