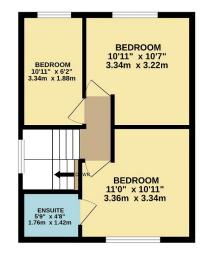

GROUND FLOOR 690 sq.ft. (64.1 sq.m.) approx. 1ST FLOOR 367 sq.ft. (34.1 sq.m.) approx.

TOTAL FLOOR AREA : 1057 sq.ft. (98.2 sq.m.) approx.

White sees at the Leosen track to express the second of the loop and the set of the second of the loop and the set of the loop and the

Floor plans do not reflect exact dimensions or exactly replicate the layout of the property.

Referral Fees: EPC: up to £50, Mortgage: up to £500, Conveyancing up to £300, Survey: up to £50 all plus vat.