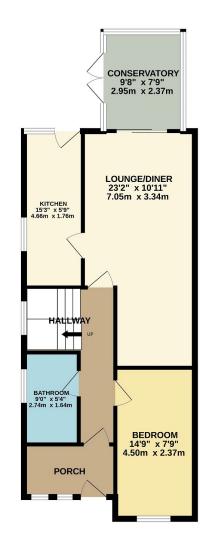

GROUND FLOOR 690 sq.ft. (64.1 sq.m.) approx. 1ST FLOOR 367 sq.ft. (34.1 sq.m.) approx.

TOTAL FLOOR AREA : 1057 sq.ft. (98.2 sq.m.) approx.

White sees at the Leosen track to express the second of the loop and the set of the second of the loop and the set of the loop and the

Floor plans do not reflect exact dimensions or exactly replicate the layout of the property.

Referral Fees: EPC: up to £50, Mortgage: up to £500, Conveyancing up to £300, Survey: up to £50 all plus vat.