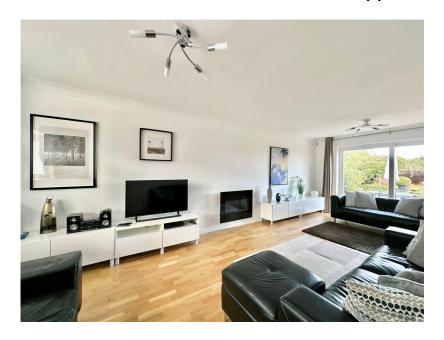

Upon entering, you will be greeted by a welcoming entrance hall with downstairs WC off and there is a door to a spacious reception room, perfect for entertaining guests or simply enjoying some family time. With patio doors that lead out to the superb landscaped wraparound gardens, this room is filled with natural light, creating a warm and inviting atmosphere. The adjacent reception room offers ample space for a dining table, providing the ideal setting for formal dinners or casual meals with loved ones. Additionally, there is a further reception room, that can be easily used as a study, providing a quiet space for work or relaxation.