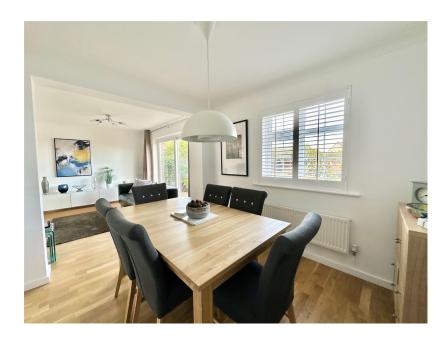

Upon entering, you will be greeted by a welcoming entrance hall with downstairs WC off and there is a door to a spacious reception room, perfect for entertaining guests or simply enjoying some family time. With patio doors that lead out to the superb landscaped wraparound gardens, this room is filled with natural light, creating a warm and inviting atmosphere. The adjacent reception room offers ample space for a dining table, providing the ideal setting for formal dinners or casual meals with loved ones. Additionally, there is a further reception room, that can be easily used as a study, providing a quiet space for work or relaxation.