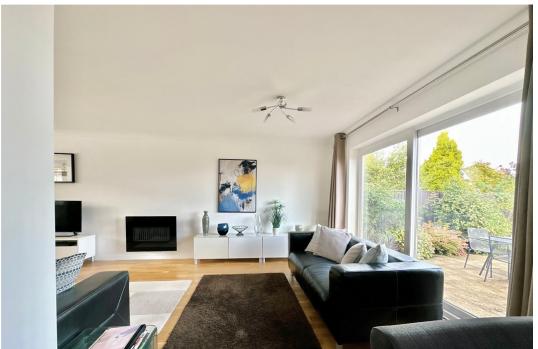

Upon entering, you will be greeted by a welcoming entrance hall with downstairs WC off and there is a door to a spacious reception room, perfect for entertaining guests or simply enjoying some family time. With patio doors that lead out to the superb landscaped wraparound gardens, this room is filled with natural light, creating a warm and inviting atmosphere. The adjacent reception room offers ample space for a dining table, providing the ideal setting for formal dinners or casual meals with loved ones. Additionally, there is a further reception room, that can be easily used as a study, providing a quiet space for work or relaxation.