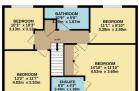

The contemporary kitchen is another highlight of this property. Featuring a convenient breakfast bar and a separate utility room, it offers a functional and stylish space for culinary enthusiasts.

To the first floor you will find a comfortable double bedroom boasting built-in wardrobes and an en-suite shower room, providing ample storage space. There are three more double bedrooms, all with built-in wardrobes, ensuring plenty of room for family and guests.

The property also offers two well-appointed bathrooms. The first bathroom boasts fully tiled walls and a shower over the bath, while the second bathroom features a large shower cubicle with a contemporary design. The master bedroom benefits from an ensuite bathroom, adding a touch of luxury and convenience.

GROUND FLOOR 930 sq.ft. (86.4 sq.m.) approx. 1ST FLOOR 655 sq.ft. (60.9 sq.m.) approx.

• Four Double Bedrooms

· Detached Home

· Double Detached Garage

Stunning Condition

Contemporary Throughout

 Private, Tucked Away Position