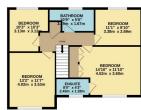

The contemporary kitchen is another highlight of this property. Featuring a convenient breakfast bar and a separate utility room, it offers a functional and stylish space for culinary enthusiasts.

To the first floor you will find a comfortable double bedroom boasting built-in wardrobes and an en-suite shower room, providing ample storage space. There are three more double bedrooms, all with built-in wardrobes, ensuring plenty of room for family and guests.

The property also offers two well-appointed bathrooms. The first bathroom boasts fully tiled walls and a shower over the bath, while the second bathroom features a large shower cubicle with a contemporary design. The master bedroom benefits from an ensuite bathroom, adding a touch of luxury and convenience.

GROUND FLOOR 930 sq.ft. (86.4 sq.m.) approx. 1ST FLOOR 655 sq.ft. (60.9 sq.m.) approx.

• Four Double Bedrooms

· Detached Home

· Double Detached Garage

Stunning Condition

Contemporary Throughout

 Private, Tucked Away Position