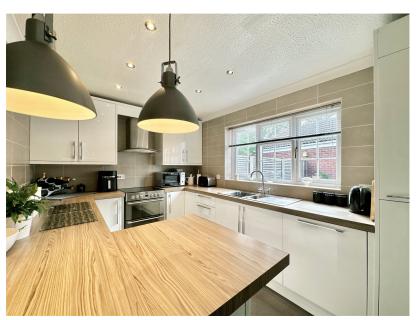

The contemporary kitchen is another highlight of this property. Featuring a convenient breakfast bar and a separate utility room, it offers a functional and stylish space for culinary enthusiasts.

To the first floor you will find a comfortable double bedroom boasting built-in wardrobes and an en-suite shower room, providing ample storage space. There are three more double bedrooms, all with built-in wardrobes, ensuring plenty of room for family and guests.