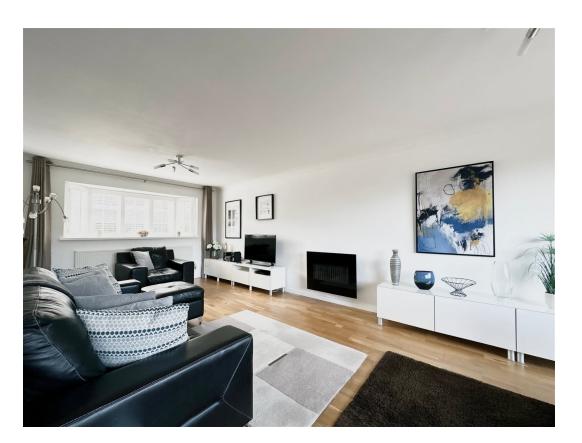

Upon entering, you will be greeted by a welcoming entrance hall with downstairs WC off and there is a door to a spacious reception room, perfect for entertaining guests or simply enjoying some family time. With patio doors that lead out to the superb landscaped wraparound gardens, this room is filled with natural light, creating a warm and inviting atmosphere. The adjacent reception room offers ample space for a dining table, providing the ideal setting for formal dinners or casual meals with loved ones. Additionally, there is a further reception room, that can be easily used as a study, providing a quiet space for work or relaxation.