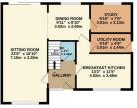

GROUND FLOOR 930 sq.ft. (86.4 sq.m.) approx. 1ST FLOOR 655 sq.ft. (60.9 sq.m.) approx.

• Four Double Bedrooms

· Detached Home

· Double Detached Garage

Stunning Condition

Contemporary Throughout

 Private, Tucked Away Position