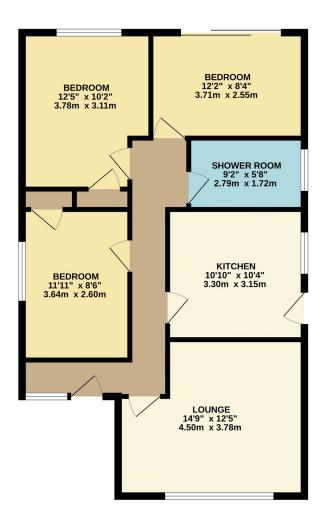

## TOTAL FLOOR AREA: 762 sq.ft. (70.8 sq.m.) approx.

White every attempt has been made to ensure the accuracy of the Broophan contained here, measurements of doors, without, more and any other form are approximate and no responsibility to taken for any error, orders, without, and the properties of the properties of

Floor plans do not reflect exact dimensions or exactly replicate the layout of the property.

Referral Fees: EPC: up to £50, Mortgage: up to £500, Conveyancing up to £300, Survey: up to £50 all plus vat.