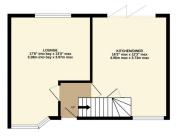

Floor plans do not reflect exact dimensions or exactly replicate the layout of the property.

Referral Fees: EPC: up to £50, Mortgage: up to £500, Conveyancing up to £300, Survey: up to £50 all plus vat.