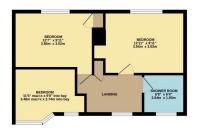

Floor plans do not reflect exact dimensions or exactly replicate the layout of the property.

Referral Fees: EPC: up to £50, Mortgage: up to £500, Conveyancing up to £300, Survey: up to £50 all plus vat.