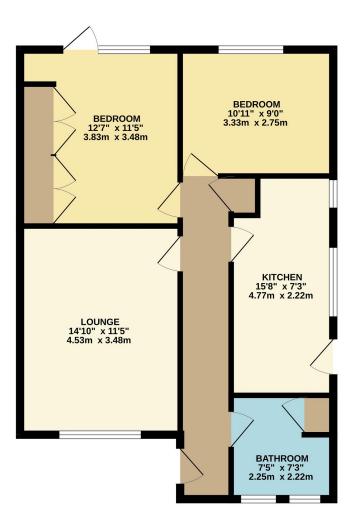

GROUND FLOOR 663 sq.ft. (61.6 sq.m.) approx.

TOTAL FLOOR AREA : 663 sq.ft. (61.6 sq.m.) approx.

While every attern to be the most to restrict the output (function optim) (supported to the subscription optim) (supported to the subscription optim) (supported to the subscription optimisation or mis-statement). This plan is for illustrative purposes why and should be used as such by any prospective purchaser. The service systems and applications shown have not been tested and no guarantee as to their operability or efficiency can be given. Made with Metropic & 2000.

Floor plans do not reflect exact dimensions or exactly replicate the layout of the property.

Referral Fees: EPC: up to £50, Mortgage: up to £500, Conveyancing up to £300, Survey: up to £50 all plus vat.