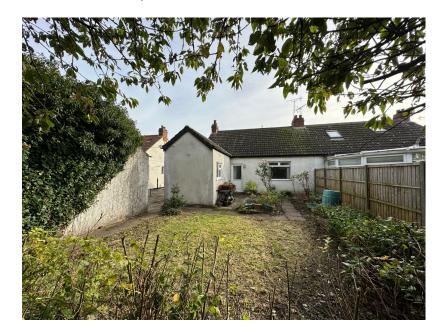

The internal accommodation comprises in brief; an entrance hall with doors off to a good sized bay windowed lounge, a dining room, two double bedrooms, a kitchen to the rear and a shower room.

Externally there is a long driveway to the side affording off road parking for several vehicles leading to a detached garage and there are generous front and rear lawned gardens.

Two Bedrooms

• Semi-Detached Bungalow

Requiring Modernisation

No Upward Chain

Two Reception Rooms

Generous Plot

Large Driveway And Garage
Convenient Location

• EPC Rating TBC, Council Tax • DRAFT DETAILS Band B