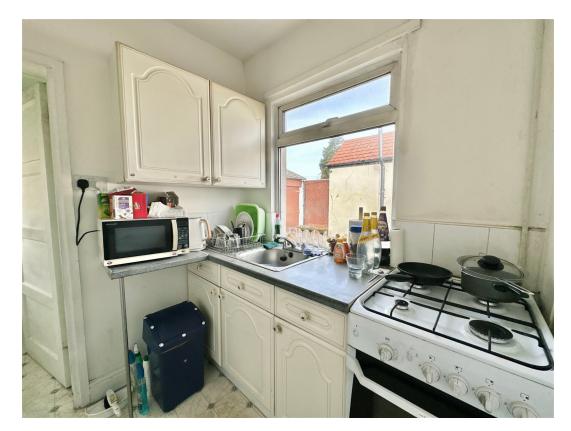

The internal accommodation comprises in brief; an entrance hall with doors off to a good sized bay windowed lounge, a dining room, two double bedrooms, a kitchen to the rear and a shower room.

Externally there is a long driveway to the side affording off road parking for several vehicles leading to a detached garage and there are generous front and rear lawned gardens.