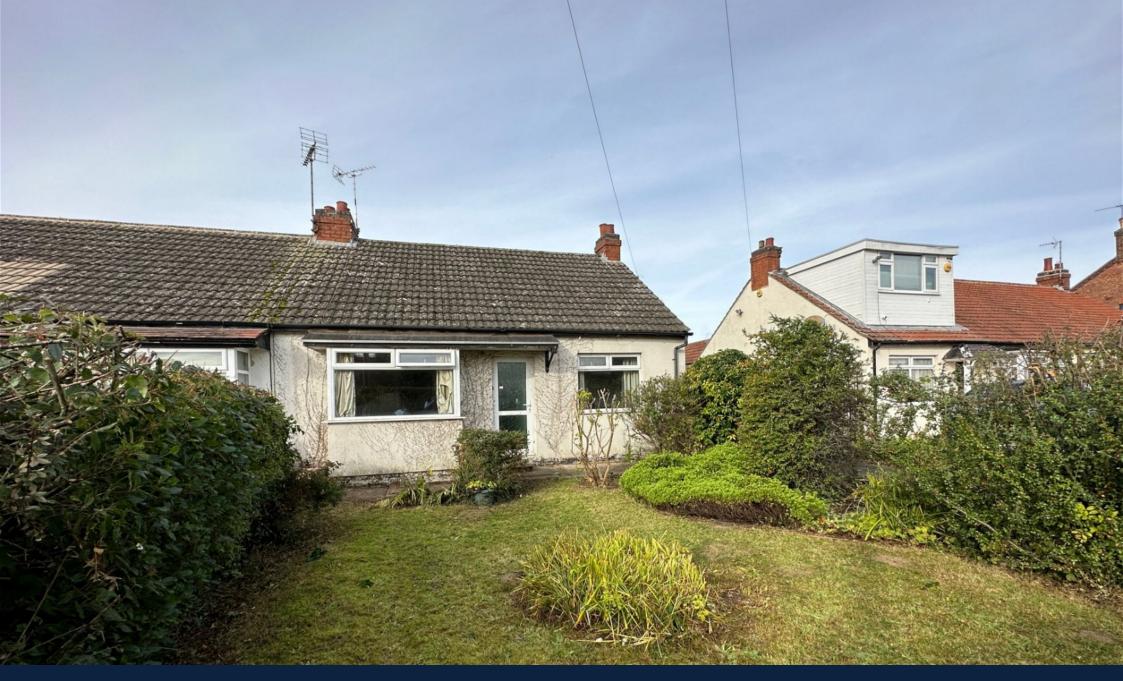

0116 214 7555

146 HINCKLEY ROAD, LEICESTER FOREST EAST, LE3 3JT

WWW.HAMPSONSESTATEAGENTS.CO.UK

TEANAHAMPSON@HAMPSONSESTATEAGENTS.CO.UK

Hampsons are delighted to present to the market this mature two bedroomed semi-detached bungalow on a generous plot in a sought after area. Offered with no upward chain, the property would benefit from a scheme of modernisation but is perfect for an investor or owner occupier to put their own stamp on the property to make it their own. The property is ideally positioned close to regular bus routes, local shops, Co-op supermarket and regular bus routes.

The internal accommodation comprises in brief; an entrance hall with doors off to a good sized bay windowed lounge, a dining room, two double bedrooms, a kitchen to the rear and a shower room.

Externally there is a long driveway to the side affording off road parking for several vehicles leading to a detached garage and there are generous front and rear lawned gardens.

Two Bedrooms

• Semi-Detached Bungalow

Requiring Modernisation

No Upward Chain

Two Reception Rooms

Generous Plot

Large Driveway And Garage
Convenient Location

• EPC Rating TBC, Council Tax • DRAFT DETAILS Band B