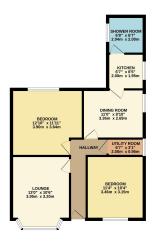

Floor plans do not reflect exact dimensions or exactly replicate the layout of the property.

Referral Fees: EPC: up to £50, Mortgage: up to £500, Conveyancing up to £300, Survey: up to £50 all plus vat. Registered in England and Wales number 12430282. Registered office: 3 Oswin Road, LE3 1NR.