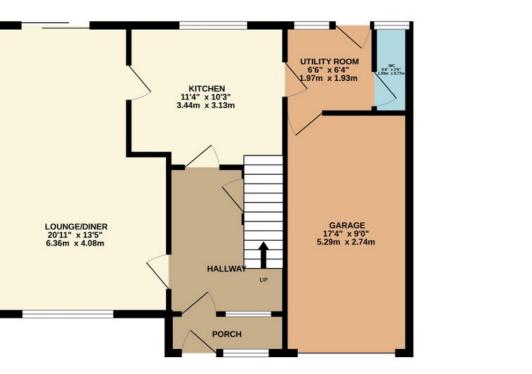

## 1ST FLOOR 629 sq.ft. (58.4 sq.m.) approx.

GROUND FLOOR 692 sq.ft. (64.3 sq.m.) approx.

## TOTAL FLOOR AREA : 1321 sq.ft. (122.7 sq.m.) approx.

Whilst every attempt has been made to ensure the accuracy of the floorplan contained here, measurements of doors, windows, rooms and any other items are approximate and no responsibility is taken for any error, omission or mis-statement. This plan is for illustrative purposes only and should be used as such by any prospective purchaser. The services, systems and appliances shown have not been tested and no guarantee as to their operability or efficiency can be given. Made with Metropix ©2023

Floor plans do not reflect exact dimensions or exactly replicate the layout of the property.

Referral Fees: EPC: up to £50, Mortgage: up to £500, Conveyancing up to £300, Survey: up to £50 all plus vat.