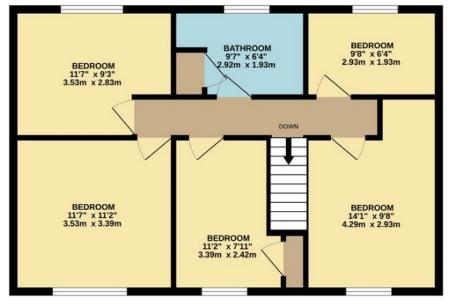

## 1ST FLOOR 629 sq.ft. (58.4 sq.m.) approx.

GROUND FLOOR 692 sq.ft. (64.3 sq.m.) approx.

## TOTAL FLOOR AREA : 1321 sq.ft. (122.7 sq.m.) approx.

Whilst every attempt has been made to ensure the accuracy of the floorplan contained here, measurements of doors, windows, rooms and any other items are approximate and no responsibility is taken for any error, omission or mis-statement. This plan is for illustrative purposes only and should be used as such by any prospective purchaser. The services, systems and appliances shown have not been tested and no guarantee as to their operability or efficiency can be given. Made with Metropix ©2023

Floor plans do not reflect exact dimensions or exactly replicate the layout of the property.

Referral Fees: EPC: up to £50, Mortgage: up to £500, Conveyancing up to £300, Survey: up to £50 all plus vat.