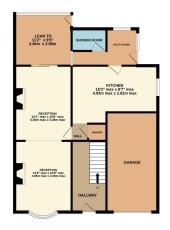

HAMPSONS
ESTATE AGENTS

0116 214 7555

146 HINCKLEY ROAD, LEICESTER FOREST EAST, LE3 3JT

WWW.HAMPSONSESTATEAGENTS.CO.UK

TEANAHAMPSON@HAMPSONSESTATEAGENTS.CO.UK

Set on a sizable corner plot, this extended five-bedroom home has been in the same family since new and has plenty of potential. Located in the sought-after Leicester Forest East, popular for its community, local amenities, schools, and easy access to major road networks and Leicester City. Upon entry, there is an entrance hall with stairs off and access to the downstairs accommodation. At the front of the property with a bay window and open feature fireplace is the first reception room leading through to the second reception room with further fireplace. Sliding doors lead to a lean-to providing access to the garden. An extended Kitchen is a great place to entertain. A door leads to the Utility area and downstairs shower room. Upstairs there are five bedrooms and a bathroom. An integral garage is larger than the standard. A stunning, sizable garden wraps around three sides of the property with potential for further development subject to the relevant permission.

Floor plans do not reflect exact dimensions or exactly replicate the layout of the property.

Referral Fees: EPC: up to £50, Mortgage: up to £500, Conveyancing up to £300, Survey: up to £50 all plus vat.