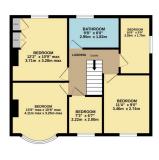

HAMPSONS
ESTATE AGENTS

0116 214 7555

146 HINCKLEY ROAD, LEICESTER FOREST EAST, LE3 3JT

WWW.HAMPSONSESTATEAGENTS.CO.UK

TEANAHAMPSON@HAMPSONSESTATEAGENTS.CO.UK

Set on a sizable corner plot, this extended five-bedroom home has been in the same family since new and has plenty of potential. Located in the sought-after Leicester Forest East, popular for its community, local amenities, schools, and easy access to major road networks and Leicester City. Upon entry, there is an entrance hall with stairs off and access to the downstairs accommodation. At the front of the property with a bay window and open feature fireplace is the first reception room leading through to the second reception room with further fireplace. Sliding doors lead to a lean-to providing access to the garden. An extended Kitchen is a great place to entertain. A door leads to the Utility area and downstairs shower room. Upstairs there are five bedrooms and a bathroom. An integral garage is larger than the standard. A stunning, sizable garden wraps around three sides of the property with potential for further development subject to the relevant permission.

Floor plans do not reflect exact dimensions or exactly replicate the layout of the property.

Referral Fees: EPC: up to £50, Mortgage: up to £500, Conveyancing up to £300, Survey: up to £50 all plus vat.