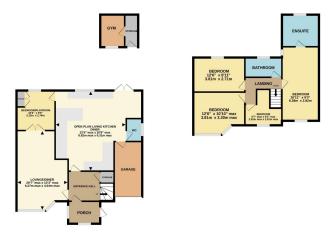

GROUND FLOOR

- Extended Semi Detached House
- Four Bedrooms

· Ensuite and Main Bathroom

· Open plan Living Kitchen

· Lounge/Diner

- Outside Kitchen
- · Detached brick built Gym
- Garage and Driveway
- EPC Rating: C, Council Tax Band: B
- DRAFT DETAILS

Floor plans do not reflect exact dimensions or exactly replicate the layout of the property.

Registered in England and Wales number 12430282. Registered office: 3 Oswin Road, LE3 1NR.