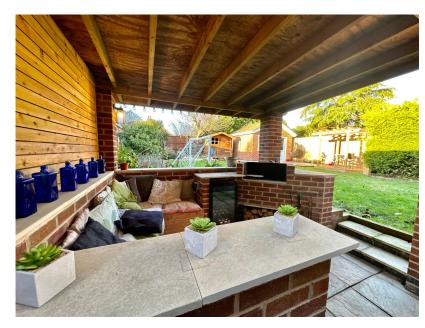

0116 214 7555

146 HINCKLEY ROAD, LEICESTER FOREST EAST, LE3 3JT

WWW.HAMPSONSESTATEAGENTS.CO.UK

TEANAHAMPSON@HAMPSONSESTATEAGENTS.CO.UK

Stunning and substantially extended Four bedroom Semi Detached House with an outdoor covered Kitchen/BBQ and detached brickbuilt Gym. This home must be viewed internally to appreciate the size of accommodation on offer. Upon entry there is a porch leading to the hallway with stairs off. An open plan Living/Diner with feature fireplace is a great place to relax leading through double doors to the family room. An open plan Living Kitchen Diner offers a perfect entertaining space with integrated appliances, Corian worktops and Breakfast bar. There is a downstairs WC, personnel door to the garage and double doors to the garden. Upstairs there are four bedrooms with a modern master ensuite and modern Main Bathroom. Outside the garden offers a brick-built covered outdoor Kitchen/BBQ area with a separate decked seating area and a detached brick built Gym with storage area. At the front of the home there is a driveway and Garage.

GROUND FLOOR

- Extended Semi Detached House
- Four Bedrooms

· Ensuite and Main Bathroom

· Open plan Living Kitchen

· Lounge/Diner

- Outside Kitchen
- · Detached brick built Gym
- Garage and Driveway
- EPC Rating: C, Council Tax Band: B
- DRAFT DETAILS