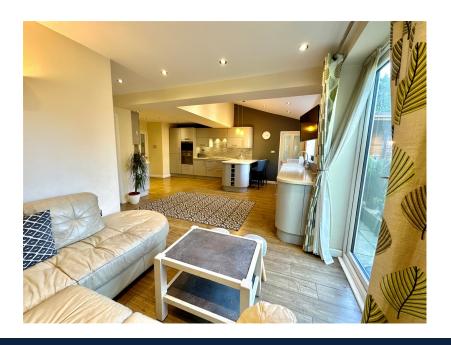

0116 214 7555

146 HINCKLEY ROAD, LEICESTER FOREST EAST, LE3 3JT

WWW.HAMPSONSESTATEAGENTS.CO.UK

TEANAHAMPSON@HAMPSONSESTATEAGENTS.CO.UK

Stunning and substantially extended Four bedroom Semi Detached House with an outdoor covered Kitchen/BBQ and detached brickbuilt Gym. This home must be viewed internally to appreciate the size of accommodation on offer. Upon entry there is a porch leading to the hallway with stairs off. An open plan Living/Diner with feature fireplace is a great place to relax leading through double doors to the family room. An open plan Living Kitchen Diner offers a perfect entertaining space with integrated appliances, Corian worktops and Breakfast bar. There is a downstairs WC, personnel door to the garage and double doors to the garden. Upstairs there are four bedrooms with a modern master ensuite and modern Main Bathroom. Outside the garden offers a brick-built covered outdoor Kitchen/BBQ area with a separate decked seating area and a detached brick built Gym with storage area. At the front of the home there is a driveway and Garage.

GROUND FLOOR

- Extended Semi Detached House
- Four Bedrooms

· Ensuite and Main Bathroom

· Open plan Living Kitchen

· Lounge/Diner

- Outside Kitchen
- · Detached brick built Gym
- Garage and Driveway
- EPC Rating: C, Council Tax Band: B
- DRAFT DETAILS