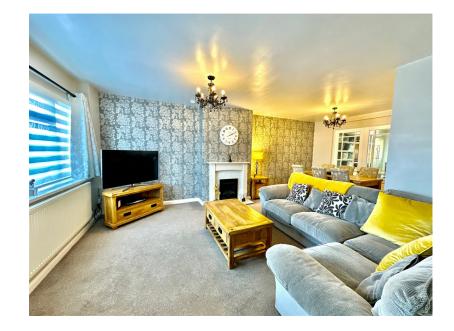

0116 214 7555

146 HINCKLEY ROAD, LEICESTER FOREST EAST, LE3 3JT

WWW.HAMPSONSESTATEAGENTS.CO.UK

TEANAHAMPSON@HAMPSONSESTATEAGENTS.CO.UK

Stunning and substantially extended Four bedroom Semi Detached House with an outdoor covered Kitchen/BBQ and detached brickbuilt Gym. This home must be viewed internally to appreciate the size of accommodation on offer. Upon entry there is a porch leading to the hallway with stairs off. An open plan Living/Diner with feature fireplace is a great place to relax leading through double doors to the family room. An open plan Living Kitchen Diner offers a perfect entertaining space with integrated appliances, Corian worktops and Breakfast bar. There is a downstairs WC, personnel door to the garage and double doors to the garden. Upstairs there are four bedrooms with a modern master ensuite and modern Main Bathroom. Outside the garden offers a brick-built covered outdoor Kitchen/BBQ area with a separate decked seating area and a detached brick built Gym with storage area. At the front of the home there is a driveway and Garage.