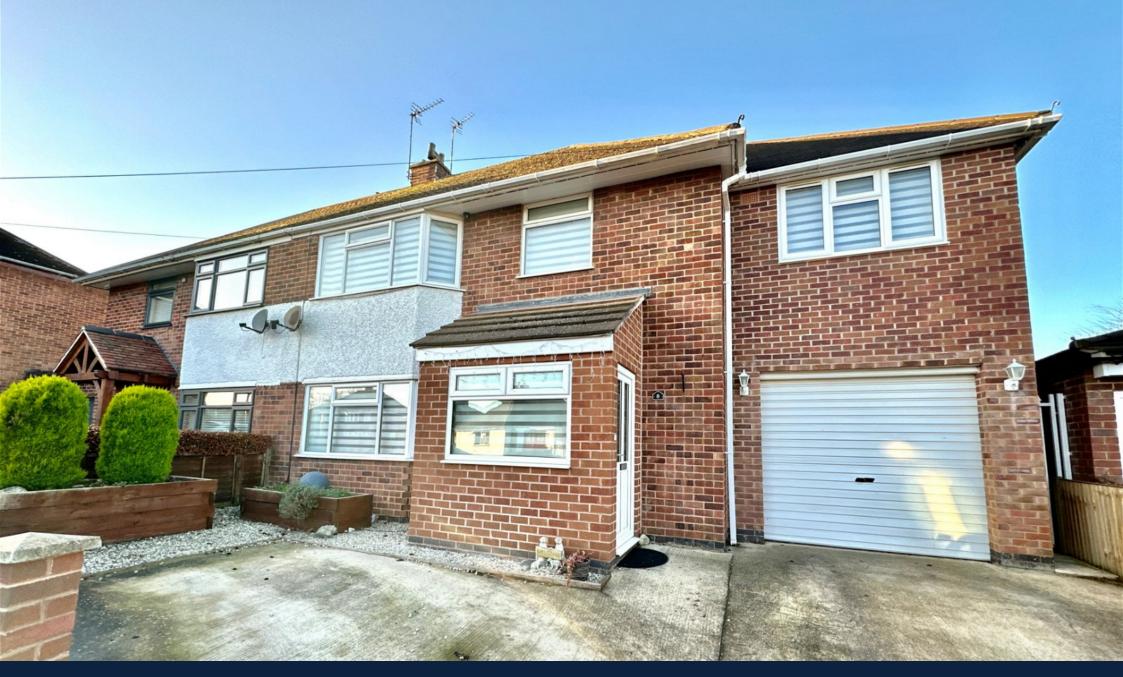

0116 214 7555

146 HINCKLEY ROAD, LEICESTER FOREST EAST, LE3 3JT

WWW.HAMPSONSESTATEAGENTS.CO.UK

TEANAHAMPSON@HAMPSONSESTATEAGENTS.CO.UK

Stunning and substantially extended Four bedroom Semi Detached House with an outdoor covered Kitchen/BBQ and detached brickbuilt Gym. This home must be viewed internally to appreciate the size of accommodation on offer. Upon entry there is a porch leading to the hallway with stairs off. An open plan Living/Diner with feature fireplace is a great place to relax leading through double doors to the family room. An open plan Living Kitchen Diner offers a perfect entertaining space with integrated appliances, Corian worktops and Breakfast bar. There is a downstairs WC, personnel door to the garage and double doors to the garden. Upstairs there are four bedrooms with a modern master ensuite and modern Main Bathroom. Outside the garden offers a brick-built covered outdoor Kitchen/BBQ area with a separate decked seating area and a detached brick built Gym with storage area. At the front of the home there is a driveway and Garage.

GROUND FLOOR

- Extended Semi Detached House
- Four Bedrooms

· Ensuite and Main Bathroom

· Open plan Living Kitchen

· Lounge/Diner

- Outside Kitchen
- · Detached brick built Gym
- Garage and Driveway
- EPC Rating: C, Council Tax Band: B
- DRAFT DETAILS