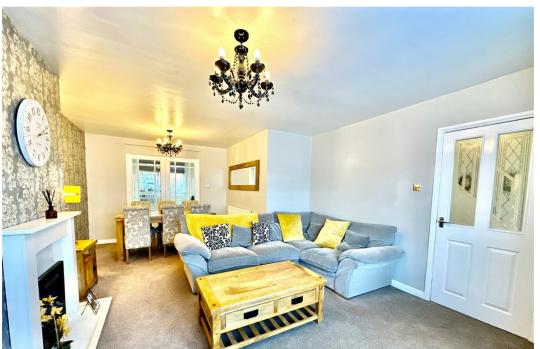

0116 214 7555

146 HINCKLEY ROAD, LEICESTER FOREST EAST, LE3 3JT

WWW.HAMPSONSESTATEAGENTS.CO.UK

TEANAHAMPSON@HAMPSONSESTATEAGENTS.CO.UK

Stunning and substantially extended Four bedroom Semi Detached House with an outdoor covered Kitchen/BBQ and detached brickbuilt Gym. This home must be viewed internally to appreciate the size of accommodation on offer. Upon entry there is a porch leading to the hallway with stairs off. An open plan Living/Diner with feature fireplace is a great place to relax leading through double doors to the family room. An open plan Living Kitchen Diner offers a perfect entertaining space with integrated appliances, Corian worktops and Breakfast bar. There is a downstairs WC, personnel door to the garage and double doors to the garden. Upstairs there are four bedrooms with a modern master ensuite and modern Main Bathroom. Outside the garden offers a brick-built covered outdoor Kitchen/BBQ area with a separate decked seating area and a detached brick built Gym with storage area. At the front of the home there is a driveway and Garage.