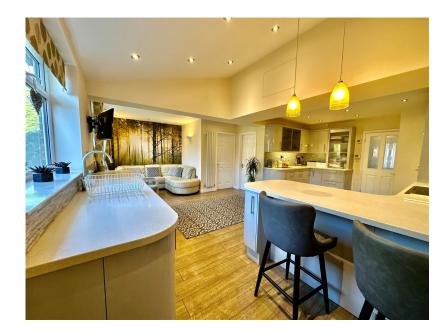

0116 214 7555

146 HINCKLEY ROAD, LEICESTER FOREST EAST, LE3 3JT

WWW.HAMPSONSESTATEAGENTS.CO.UK

TEANAHAMPSON@HAMPSONSESTATEAGENTS.CO.UK

Stunning and substantially extended Four bedroom Semi Detached House with an outdoor covered Kitchen/BBQ and detached brickbuilt Gym. This home must be viewed internally to appreciate the size of accommodation on offer. Upon entry there is a porch leading to the hallway with stairs off. An open plan Living/Diner with feature fireplace is a great place to relax leading through double doors to the family room. An open plan Living Kitchen Diner offers a perfect entertaining space with integrated appliances, Corian worktops and Breakfast bar. There is a downstairs WC, personnel door to the garage and double doors to the garden. Upstairs there are four bedrooms with a modern master ensuite and modern Main Bathroom. Outside the garden offers a brick-built covered outdoor Kitchen/BBQ area with a separate decked seating area and a detached brick built Gym with storage area. At the front of the home there is a driveway and Garage.

GROUND FLOOR

- Extended Semi Detached House
- Four Bedrooms

· Ensuite and Main Bathroom

· Open plan Living Kitchen

· Lounge/Diner

- Outside Kitchen
- · Detached brick built Gym
- Garage and Driveway
- EPC Rating: C, Council Tax Band: B
- DRAFT DETAILS