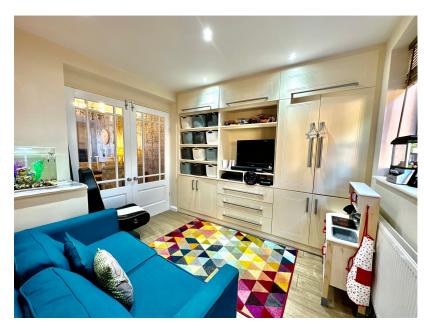

0116 214 7555

146 HINCKLEY ROAD, LEICESTER FOREST EAST, LE3 3JT

WWW.HAMPSONSESTATEAGENTS.CO.UK

TEANAHAMPSON@HAMPSONSESTATEAGENTS.CO.UK

Stunning and substantially extended Four bedroom Semi Detached House with an outdoor covered Kitchen/BBQ and detached brickbuilt Gym. This home must be viewed internally to appreciate the size of accommodation on offer. Upon entry there is a porch leading to the hallway with stairs off. An open plan Living/Diner with feature fireplace is a great place to relax leading through double doors to the family room. An open plan Living Kitchen Diner offers a perfect entertaining space with integrated appliances, Corian worktops and Breakfast bar. There is a downstairs WC, personnel door to the garage and double doors to the garden. Upstairs there are four bedrooms with a modern master ensuite and modern Main Bathroom. Outside the garden offers a brick-built covered outdoor Kitchen/BBQ area with a separate decked seating area and a detached brick built Gym with storage area. At the front of the home there is a driveway and Garage.