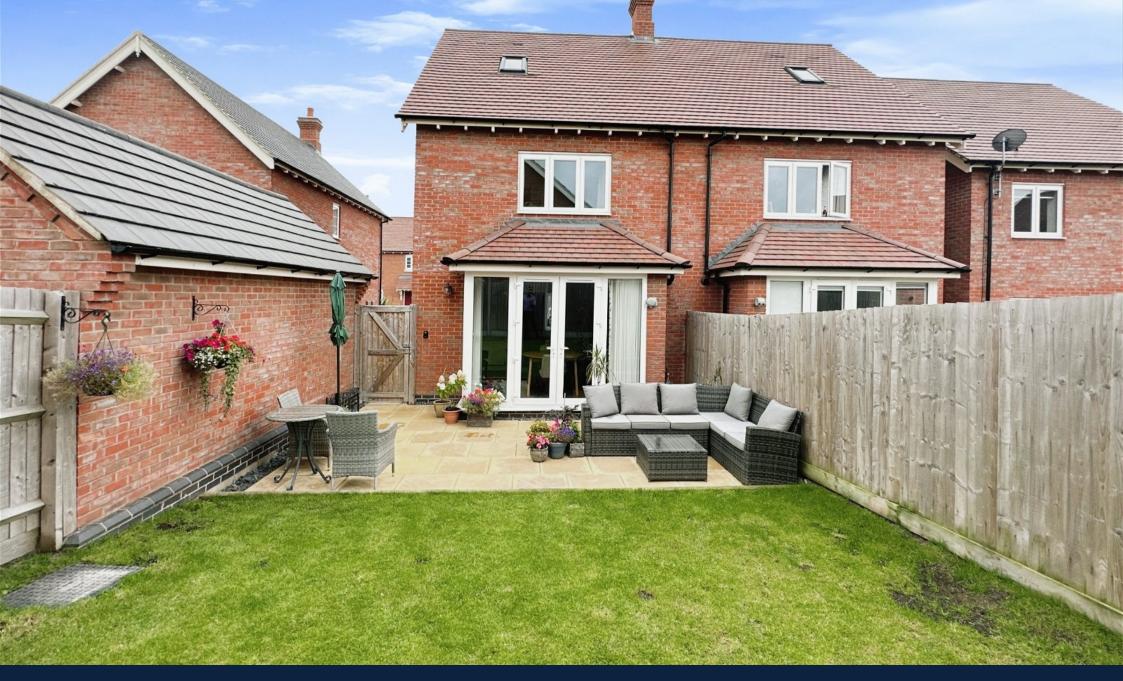

The property offers a modern kitchen, providing ample space for culinary enthusiasts to prepare delicious meals. The kitchen features a delightful dining area, perfect for enjoying meals with loved ones and there is a glazed pod with French doors opening to the gardens.

The property features a large bathroom with a four-piece suite, offering the perfect place to unwind and relax after a long day.

Outside, there is side by side parking for two cars, ensuring convenience for residents. The location of the property is highly desirable, with nearby schools, green spaces, and a strong local community.

- Three Double Bedrooms
  Semi-Detached
- Stunning Master Bedroom
  With En-Suite
- Fitted Wardrobes
- Amtico Flooring
- EPC Rating B, Council Tax Band C

- Amazing Dining Kitchen With Glazed Pod
- Landscaped Rear Garden
- Media Wall & Fireplace To Lounge
- Close by to open green space