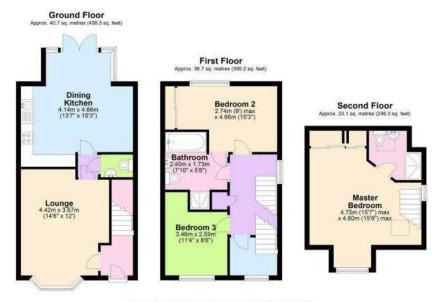

Total area: approx. 100.5 sq. metres (1081.8 sq. feet)

By law we carry out verification checks and proof of fund checks.

The details are intended to give a fair and reliable description of the property but no responsibility for any inaccuracy or error can be accepted. We have not tested any services or appliances and purchasers are advised to satisfy themselves as to the working order and condition.

Floor plans do not reflect exact dimensions or exactly replicate the layout of the property.

Referral Fees: EPC: up to £50. Mortgage: up to £500, Conveyancing up to £300, Survey: up to £50 all plus vat.