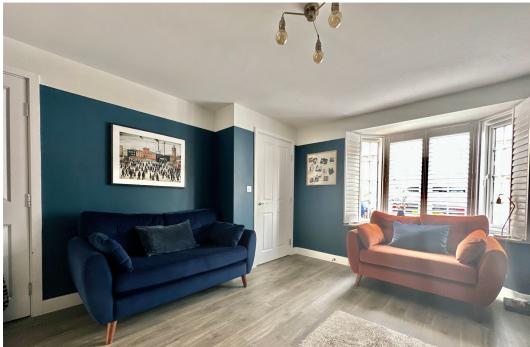

Upon entering, you will find a spacious reception room, complete with a charming fireplace and a bay window featuring elegant shutters, allowing plenty of natural light to flood the room. The reception room also boasts a stylish media wall, perfect for entertaining friends and family.