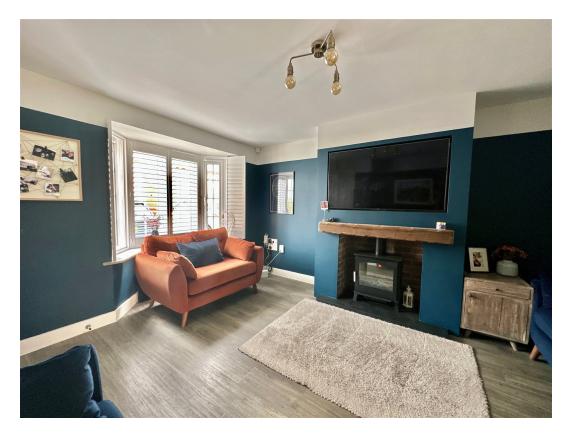

Upon entering, you will find a spacious reception room, complete with a charming fireplace and a bay window featuring elegant shutters, allowing plenty of natural light to flood the room. The reception room also boasts a stylish media wall, perfect for entertaining friends and family.

- Three Double Bedrooms
  Semi-Detached
- Stunning Master Bedroom
  With En-Suite
- Fitted Wardrobes
- Amtico Flooring
- EPC Rating B, Council Tax Band C

- Amazing Dining Kitchen With Glazed Pod
- Landscaped Rear Garden
- Media Wall & Fireplace To Lounge
- Close by to open green space