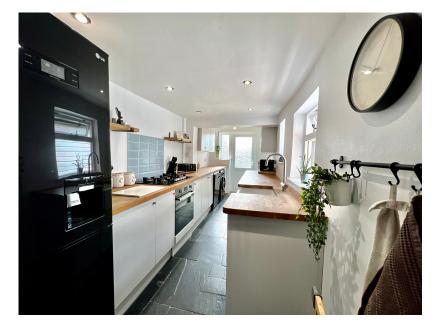

0116 214 7555

3 OSWIN ROAD, LEICESTER, LE3 1HR

WWW.HAMPSONSESTATEAGENTS.CO.UK

TEANAHAMPSON@HAMPSONSESTATEAGENTS.CO.UK

Situated in the village of Stoney Stanton this beautiful cottage is immaculately presented and ready to move straight into. Upon entry through a composite door is the first reception room with wooden floor and there is a feature fireplace with decorative mantle. Through a lobby with under stairs storage cupboard is the Living room which also has wooden floors and a decorative feature fireplace with wooden beam as a mantle. An opening leads to the galleried Kitchen with wooden worktops and a Belfast style sink. There are two windows allowing the light to flow in and a door leading to the garden. Upstairs there are two bedrooms both with vaulted ceilings, storage cupboards and feature fireplaces. A main bathroom is modern and has a Velux style window. Outside at the front of the property is a small garden laid to gravel and at the rear of the property there is a mature garden laid to lawn with raised decking area perfect for alfresco dining.