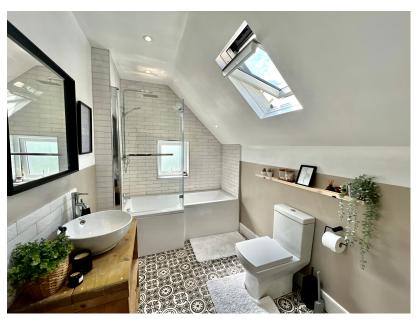

0116 214 7555

3 OSWIN ROAD, LEICESTER, LE3 1HR

WWW.HAMPSONSESTATEAGENTS.CO.UK

TEANAHAMPSON@HAMPSONSESTATEAGENTS.CO.UK

Situated in the village of Stoney Stanton this beautiful cottage is immaculately presented and ready to move straight into. Upon entry through a composite door is the first reception room with wooden floor and there is a feature fireplace with decorative mantle. Through a lobby with under stairs storage cupboard is the Living room which also has wooden floors and a decorative feature fireplace with wooden beam as a mantle. An opening leads to the galleried Kitchen with wooden worktops and a Belfast style sink. There are two windows allowing the light to flow in and a door leading to the garden. Upstairs there are two bedrooms both with vaulted ceilings, storage cupboards and feature fireplaces. A main bathroom is modern and has a Velux style window. Outside at the front of the property is a small garden laid to gravel and at the rear of the property there is a mature garden laid to lawn with raised decking area perfect for alfresco dining.