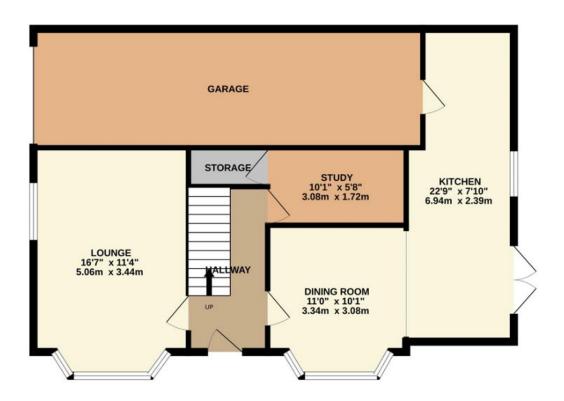

## TOTAL FLOOR AREA: 1245 sq.ft. (115.7 sq.m.) approx.

Whilst every attempt has been made to ensure the accuracy of the floorplan contained here, measurements of doors, windows, rooms and any other items are approximate and no responsibility aken for any error, omission or mis-statement. This plan is for illustrative purposes only and should be used as such by any prospective purchaser. The services, systems and appliances shown have not been tested and no guarantee as to their operability or efficiency can be given.

Made with Metropix ©2024

By law we carry out verification checks and proof of fund checks.

The details are intended to give a fair and reliable description of the property but no responsibility for any inaccuracy or error can be accepted. We have not tested any services or appliances and purchasers are advised to satisfy themselves as to the working order and condition.

Floor plans do not reflect exact dimensions or exactly replicate the layout of the property.

Referral Fees: EPC: up to £50, Mortgage: up to £500, Conveyancing up to £300, Survey: up to £50 all plus vat.