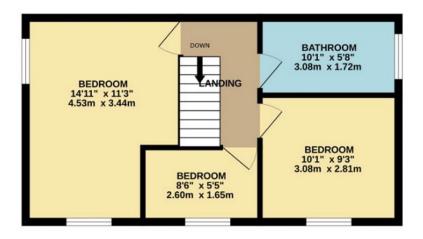

## TOTAL FLOOR AREA: 1245 sq.ft. (115.7 sq.m.) approx.

Whilst every attempt has been made to ensure the accuracy of the floorplan contained here, measurements of doors, windows, rooms and any other items are approximate and no responsibility aken for any error, omission or mis-statement. This plan is for illustrative purposes only and should be used as such by any prospective purchaser. The services, systems and appliances shown have not been tested and no guarantee as to their operability or efficiency can be given.

Made with Metropix ©2024

By law we carry out verification checks and proof of fund checks.

The details are intended to give a fair and reliable description of the property but no responsibility for any inaccuracy or error can be accepted. We have not tested any services or appliances and purchasers are advised to satisfy themselves as to the working order and condition.

Floor plans do not reflect exact dimensions or exactly replicate the layout of the property.

Referral Fees: EPC: up to £50, Mortgage: up to £500, Conveyancing up to £300, Survey: up to £50 all plus vat.