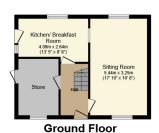

First Floor

Total filoor area 80.9 sq.m. (871 sq.ft.) approx

This plan is for illustration purposes only and may not be representative of the property. Plan not to scale. Powered by PropertyBox

Address:

Eleanor Close