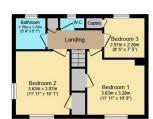

First Floor

Total filoor area 80.9 sq.m. (871 sq.ft.) approx

This plan is for illustration purposes only and may not be representative of the property. Plan not to scale. Powered by PropertyBox

Address:

Eleanor Close