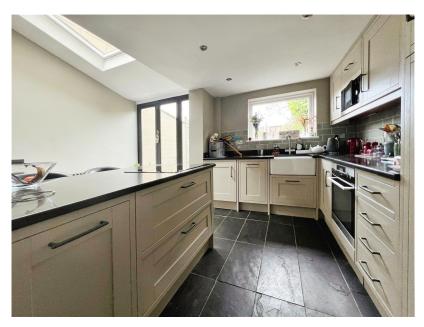

## ROSIE MARLOW EXP

rosie.marlow@exp.uk.com
 rosiemarlow.exp.uk.com
 01225 941 008

**Cork Street, Bath, BA1 3BD** £569,950

A beautifully presented Victorian family home. Accommodation includes sitting room, dining room opening to a beautiful kitchen/ breakfast room with bifold doors to the pretty west facing garden. On the first floor you will find two double bedrooms and a glorious family bathroom. Stairs then lead to a beautiful loft conversion where you will find another lovely double bedroom with glorious views across the city.

- Please Quote Reference RM0334
- Sitting Room
- Kitchen/ Breakfast Room
- Family Bathroom
- Period Features

- Beautiful Three Storey
  Victorian Terraced House
- Dining Room
- Three Double Bedrooms
- Lovely Garden
- Popular location close to Royal Victoria Park and Chelsea Road