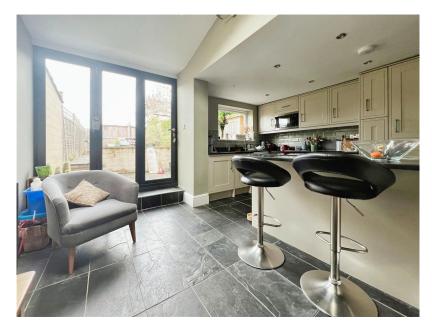

## ROSIE MARLOW EXP

rosie.marlow@exp.uk.com
 rosiemarlow.exp.uk.com
 01225 941 008

**Cork Street, Bath, BA1 3BD** £569,950

A beautifully presented Victorian family home. Accommodation includes sitting room, dining room opening to a beautiful kitchen/ breakfast room with bifold doors to the pretty west facing garden. On the first floor you will find two double bedrooms and a glorious family bathroom. Stairs then lead to a beautiful loft conversion where you will find another lovely double bedroom with glorious views across the city.

- Please Quote Reference RM0334
- Sitting Room
- Kitchen/ Breakfast Room
- Family Bathroom
- Period Features

- Beautiful Three Storey
  Victorian Terraced House
- Dining Room
- Three Double Bedrooms
- Lovely Garden
- Popular location close to Royal Victoria Park and Chelsea Road