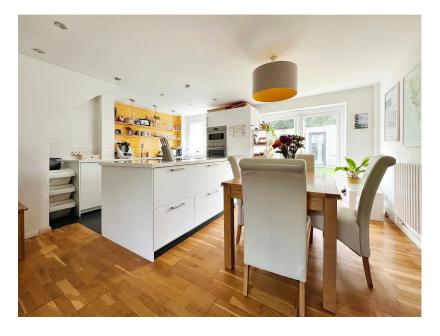

## **Ridge Green Close, Bath, BA2 2EG** £375,000

**1** 3 **1** 2 **1** 

Situated in a quiet cul-de-sac. This lovely home has many benefits including a large corner garden plot, with a home office. Accommodation includes open plan, sitting room, kitchen/ breakfast room, WC. Upstairs there are three bedrooms and a family bathroom. The property also benefits from two off street parking spaces with EV charging point.

- Please Quote Reference RM0334
- Kitchen/ Breakfast Room
  Sitting Room
- Three Bedrooms
- Bathroom
- Large Garden Plot Additional
  Off Street Parking for Two
  Garden Was Purchased
  Cars

• WC

Home Office