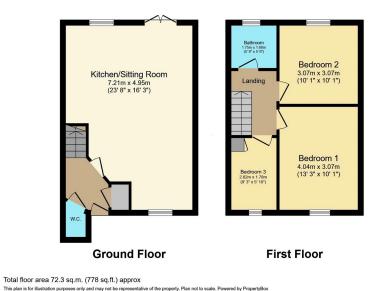

## **Ridge Green Close, Bath, BA2 2EG** £375,000

**1** 3 **1** 2 **1** 

Situated in a quiet cul-de-sac. This lovely home has many benefits including a large corner garden plot, with a home office. Accommodation includes open plan, sitting room, kitchen/ breakfast room, WC. Upstairs there are three bedrooms and a family bathroom. The property also benefits from two off street parking spaces with EV charging point.

- Please Quote Reference RM0334
- Kitchen/ Breakfast Room
  Sitting Room
- Three Bedrooms
- Bathroom
- Large Garden Plot Additional
  Off Street Parking for Two
  Garden Was Purchased
  Cars

• WC

Home Office