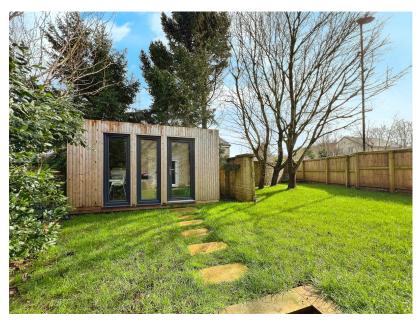

## **Ridge Green Close, Bath, BA2 2EG** £375,000

**1** 3 **1** 2 **1** 

Situated in a quiet cul-de-sac. This lovely home has many benefits including a large corner garden plot, with a home office. Accommodation includes open plan, sitting room, kitchen/ breakfast room, WC. Upstairs there are three bedrooms and a family bathroom. The property also benefits from two off street parking spaces with EV charging point.

- Please Quote Reference RM0334
- Kitchen/ Breakfast Room
  Sitting Room
- Three Bedrooms
- Bathroom
- Large Garden Plot Additional
  Off Street Parking for Two
  Garden Was Purchased
  Cars

• WC

Home Office