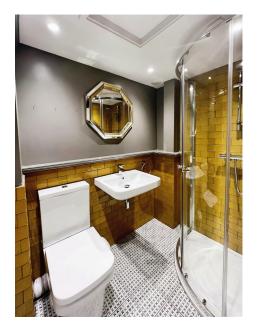

BEDROOM ONE: Window to the rear, radiator, period fireplace.

BEDROOM TWO: Window to the rear, radiator.

SHOWER ROOM: Shower cubicle, low level WC, wash basin, part tiled walls, extractor fan.

- Please Quote Reference RM0334
- Kitchen
- Kitchen
- Top Floor Flat