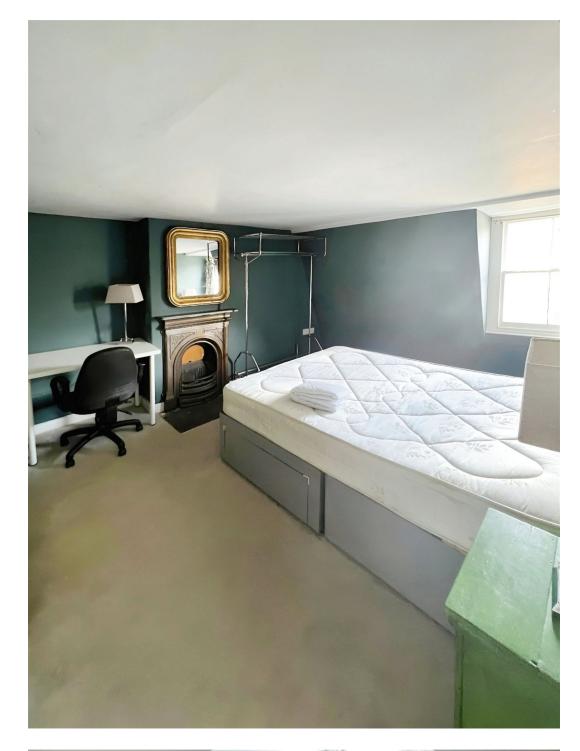

BEDROOM ONE: Window to the rear, radiator, period fireplace.

BEDROOM TWO: Window to the rear, radiator.

SHOWER ROOM: Shower cubicle, low level WC, wash basin, part tiled walls, extractor fan.

- Please Quote Reference RM0334
- Kitchen
- Kitchen
- Top Floor Flat