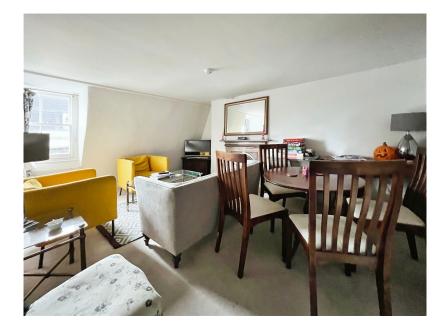

## ACCOMMODATION

ENTRANCE HALL: Skylight window and staircase the hall.

SITTING ROOM/ DINING ROOM: Window to the front, period fireplace, television point and radiator.

KITCHEN: Having a range of floor units, single drainer single bowl inset sink unit, wooden worktops, fitted electric hob with hood over, built in electric oven, window to the front, radiator, gas boiler and plumbing for washing machine.