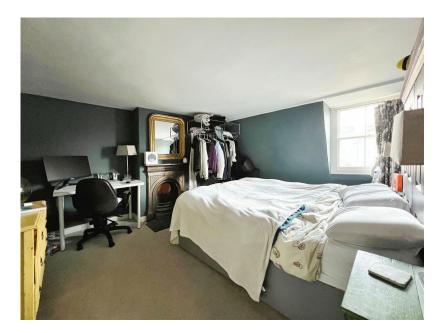

BEDROOM ONE: Window to the rear, radiator, period fireplace.

BEDROOM TWO: Window to the rear, radiator.

SHOWER ROOM: Shower cubicle, low level WC, wash basin, part tiled walls, extractor fan.

- Please Quote Reference RM0334
- Kitchen
- Kitchen
- Top Floor Flat