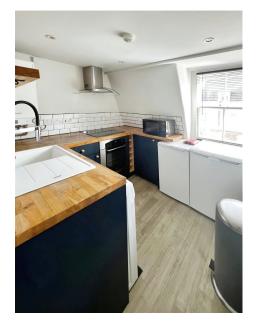

## ACCOMMODATION

ENTRANCE HALL: Skylight window and staircase the hall.

SITTING ROOM/ DINING ROOM: Window to the front, period fireplace, television point and radiator.

KITCHEN: Having a range of floor units, single drainer single bowl inset sink unit, wooden worktops, fitted electric hob with hood over, built in electric oven, window to the front, radiator, gas boiler and plumbing for washing machine.