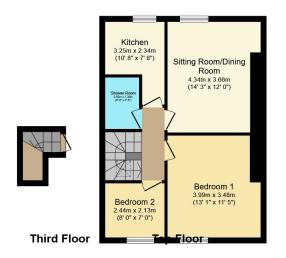

## Total floor area 53.5 sq.m. (576 sq.ft.) approx

This plan is for illustration purposes only and may not be representative of the property. Plan not to scale. Powered by PropertyBox