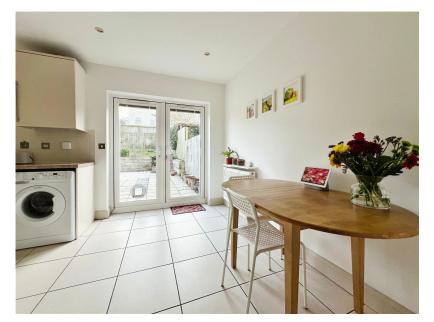

## ACCOMMODATION:

ENTRANCE HALL: Tiled floor, radiator, stairs to first floor.

CLOAKROOM: Low level WC, wash basin, heated towel rail, double glazed window to the side.

LIVING ROOM: Double glazed window to the front, two radiators, fireplace with real flame gas fire, wood flooring, TV point, cupboard under the stairs and smart storage, door to kitchen.

KITCHEN/BREAKFAST ROOM: Having a range of wall and floor units with roll edge laminated work tops, inset stainless steel single drainer one and a half bowl sink unit with mixer tap over, plumbing for washing machine and fitted dishwasher, fitted gas five ring hob with hood over, built in electric oven and grill, wall mounted gas