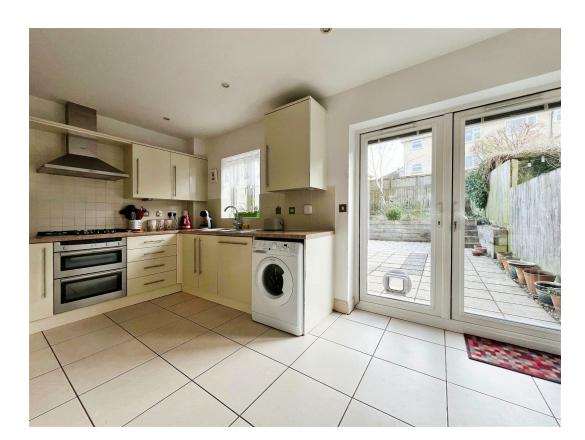

KITCHEN/BREAKFAST ROOM: Having a range of wall and floor units with roll edge laminated work tops, inset stainless steel single drainer one and a half bowl sink unit with mixer tap over, plumbing for washing machine and fitted dishwasher, fitted gas five ring hob with hood over, built in electric oven and grill, wall mounted gas