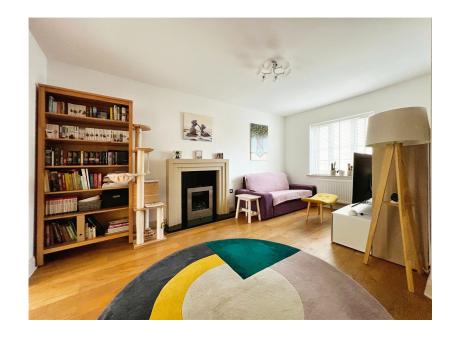

ROSIE MARLOW EXP UK

@ rosie.marlow@exp.uk.com

nosiemarlow.exp.uk.com

01225 941 008

This executive semi detached home offers a touch of style and class. With oak flooring laid through the hall, landing and sitting room, The kitchen dining room spans the rear of the property with French doors opening onto a south-facing sunny garden, the kitchen is a Paula Rosa with integrated Neff oven and Bosch hob plus a Worcester Bosch boiler with Nest thermostat. The sitting room offers a beautiful fireplace and some clever storage solutions beneath the stairs. The first floor includes a master bedroom with a built-in wardrobe and en-suite shower room, along with two additional bedrooms and a bathroom. The landscaped rear garden features a patio, flower garden, wildflower arrangement, and shrubs with fencing to the sides and rear. The patio provides rear access to the garage, equipped with power points and lighting. This home is a perfect blend of comfort and sophistication and is offered with no onward chain.

## ACCOMMODATION:

ENTRANCE HALL: Tiled floor, radiator, stairs to first floor.

CLOAKROOM: Low level WC, wash basin, heated towel rail, double glazed window to the side.

LIVING ROOM: Double glazed window to the front, two radiators, fireplace with real flame gas fire, wood flooring, TV point, cupboard under the stairs and smart storage, door to kitchen.