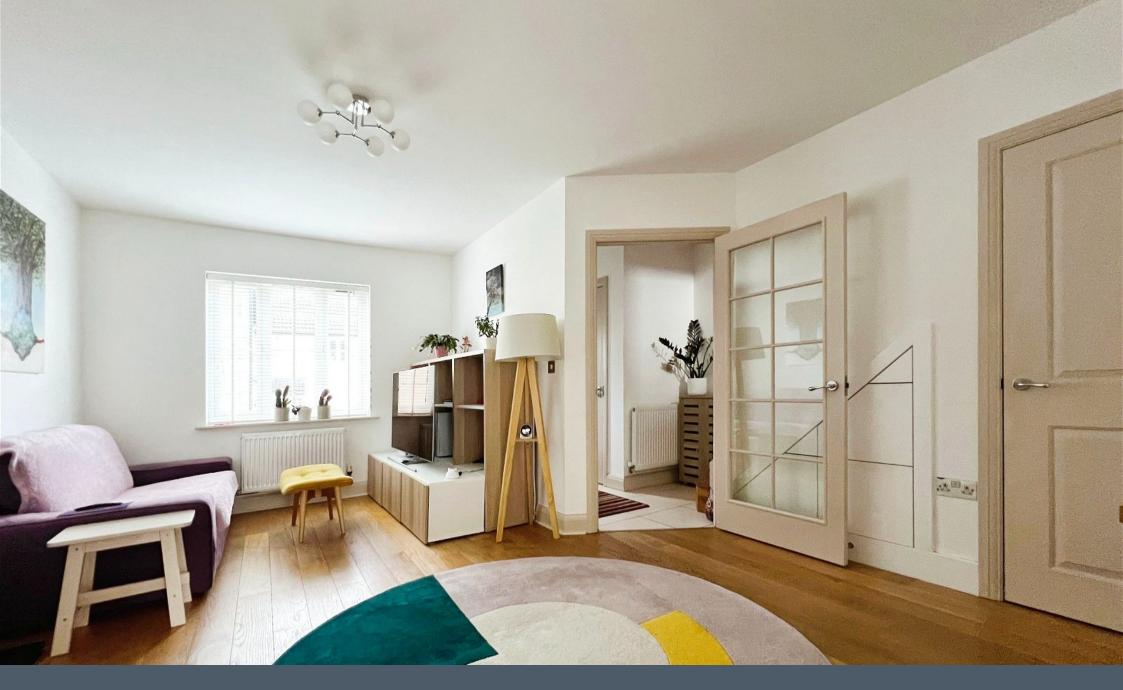

ROSIE MARLOW EXP UK

@ rosie.marlow@exp.uk.com

nosiemarlow.exp.uk.com

01225 941 008

This executive semi detached home offers a touch of style and class. With oak flooring laid through the hall, landing and sitting room, The kitchen dining room spans the rear of the property with French doors opening onto a south-facing sunny garden, the kitchen is a Paula Rosa with integrated Neff oven and Bosch hob plus a Worcester Bosch boiler with Nest thermostat. The sitting room offers a beautiful fireplace and some clever storage solutions beneath the stairs. The first floor includes a master bedroom with a built-in wardrobe and en-suite shower room, along with two additional bedrooms and a bathroom. The landscaped rear garden features a patio, flower garden, wildflower arrangement, and shrubs with fencing to the sides and rear. The patio provides rear access to the garage, equipped with power points and lighting. This home is a perfect blend of comfort and sophistication and is offered with no onward chain.

## ACCOMMODATION:

ENTRANCE HALL: Tiled floor, radiator, stairs to first floor.

CLOAKROOM: Low level WC, wash basin, heated towel rail, double glazed window to the side.

LIVING ROOM: Double glazed window to the front, two radiators, fireplace with real flame gas fire, wood flooring, TV point, cupboard under the stairs and smart storage, door to kitchen.