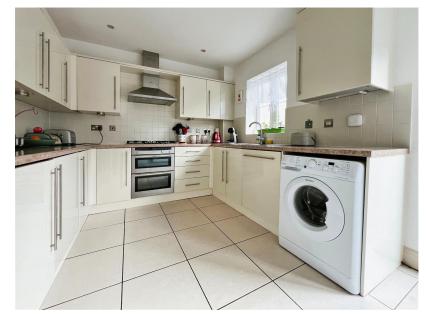

ROSIE MARLOW EXP UK

@ rosie.marlow@exp.uk.com

nosiemarlow.exp.uk.com

01225 941 008

This executive semi detached home offers a touch of style and class. With oak flooring laid through the hall, landing and sitting room, The kitchen dining room spans the rear of the property with French doors opening onto a south-facing sunny garden, the kitchen is a Paula Rosa with integrated Neff oven and Bosch hob plus a Worcester Bosch boiler with Nest thermostat. The sitting room offers a beautiful fireplace and some clever storage solutions beneath the stairs. The first floor includes a master bedroom with a built-in wardrobe and en-suite shower room, along with two additional bedrooms and a bathroom. The landscaped rear garden features a patio, flower garden, wildflower arrangement, and shrubs with fencing to the sides and rear. The patio provides rear access to the garage, equipped with power points and lighting. This home is a perfect blend of comfort and sophistication and is offered with no onward chain.

KITCHEN/BREAKFAST ROOM: Having a range of wall and floor units with roll edge laminated work tops, inset stainless steel single drainer one and a half bowl sink unit with mixer tap over, plumbing for washing machine and fitted dishwasher, fitted gas five ring hob with hood over, built in electric oven and grill, wall mounted gas