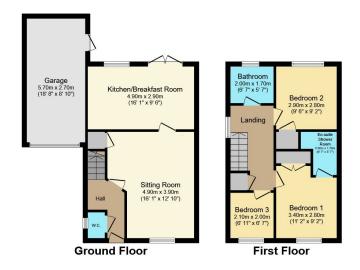

Total floor area 93.2 sq.m. (1,003 sq.ft.) approx
This plan is for illustration purposes only and may not be representative of the property. Plan not to scale. Powered by PropertyBox

- Please Quote Reference RM0334
- 1/:+ |- - / D. - | |- + D - -