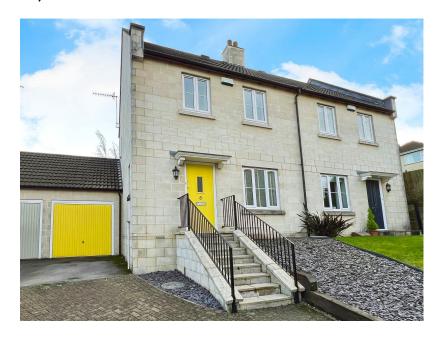

ROSIE MARLOW EXP UK

@ rosie.marlow@exp.uk.com

nosiemarlow.exp.uk.com

01225 941 008

This executive semi detached home offers a touch of style and class. With oak flooring laid through the hall, landing and sitting room, The kitchen dining room spans the rear of the property with French doors opening onto a south-facing sunny garden, the kitchen is a Paula Rosa with integrated Neff oven and Bosch hob plus a Worcester Bosch boiler with Nest thermostat. The sitting room offers a beautiful fireplace and some clever storage solutions beneath the stairs. The first floor includes a master bedroom with a built-in wardrobe and en-suite shower room, along with two additional bedrooms and a bathroom. The landscaped rear garden features a patio, flower garden, wildflower arrangement, and shrubs with fencing to the sides and rear. The patio provides rear access to the garage, equipped with power points and lighting. This home is a perfect blend of comfort and sophistication and is offered with no onward chain.

Address: Sabin Close