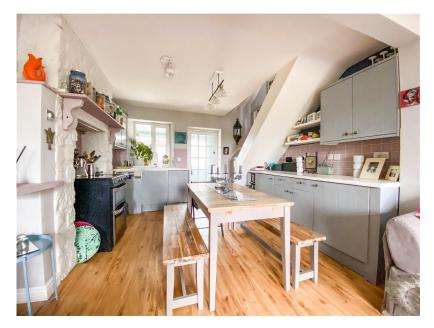

## **Double Hill, Peasedown St. John** £339,950

Please quote reference RM0334. Beautifully presented three bedroom cottage with breath taking views. Accommodation includes open plan kitchen/ sitting room, lovely bathroom, the master bedroom has a Velux balcony window with stunning views over the valley. There is a lovely garden and patio area, allocated parking for two cars and a fantastic home office.