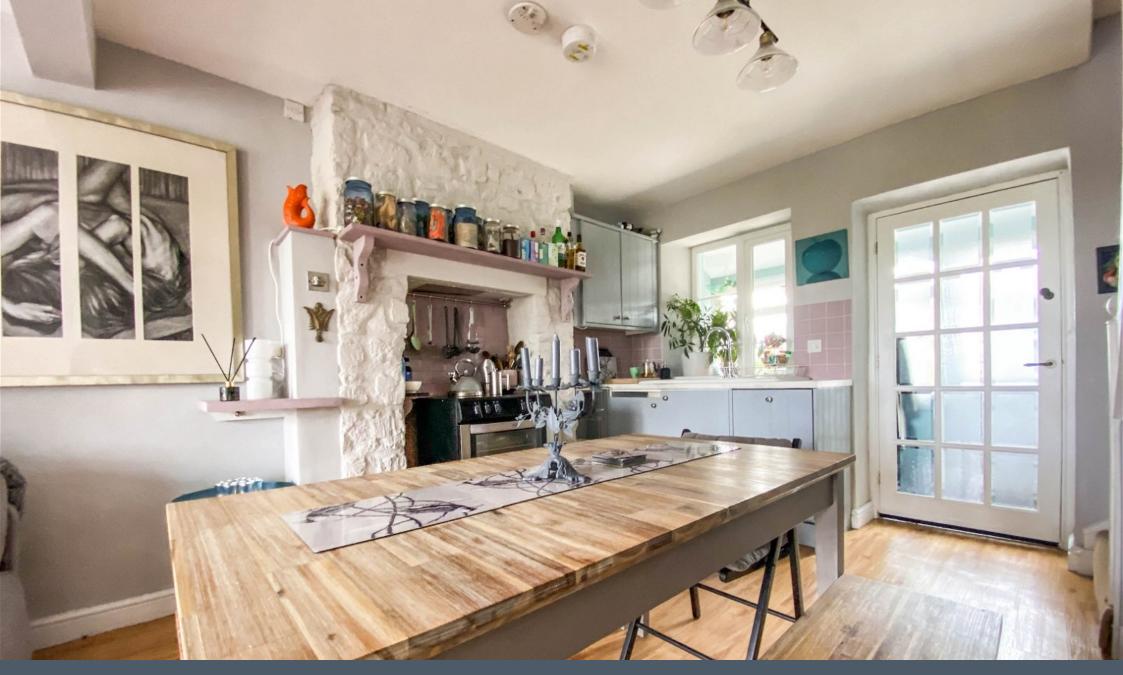

## **Double Hill, Peasedown St. John** £339,950

Please quote reference RM0334. Beautifully presented three bedroom cottage with breath taking views. Accommodation includes open plan kitchen/ sitting room, lovely bathroom, the master bedroom has a Velux balcony window with stunning views over the valley. There is a lovely garden and patio area, allocated parking for two cars and a fantastic home office.