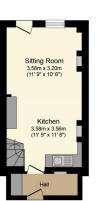

Ground Floor Floor area 28.2 sq.m. (303 sq.ft.) approx First Floor Floor area 24.6 sq.m. (265 sq.ft.) approx

Second Floor Floor area 23.5 sq.m. (253 sq.ft.) approx

Outbuilding Floor area 8.9 sq.m. (95 sq.ft.) approx

Total floor area 85.1 sq.m. (916 sq.ft.) approx The Floor Han is for illustration purposes only and may not be representative of the protect. The position and size of doors, windows and other features are accessmed. In considering on the protect Home Max.