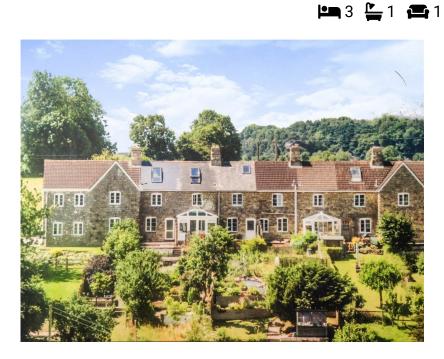

## **Double Hill, Peasedown St. John** £339,950

Please quote reference RM0334. Beautifully presented three bedroom cottage with breath taking views. Accommodation includes open plan kitchen/ sitting room, lovely bathroom, the master bedroom has a Velux balcony window with stunning views over the valley. There is a lovely garden and patio area, allocated parking for two cars and a fantastic home office.