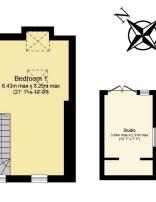

Ground Floor Floor area 28.2 sq.m. (303 sq.ft.) approx First Floor Floor area 24.6 sq.m. (265 sq.ft.) approx

Second Floor Floor area 23.5 sq.m. (253 sq.ft.) approx

Outbuilding Floor area 8.9 sq.m. (95 sq.ft.) approx

Total floor area 85.1 sq.m. (916 sq.ft.) approx The Floor Han is for illustration purposes only and may not be representative of the protect. The position and size of doors, windows and other features are accessmed. In considering on the protect Home Max.