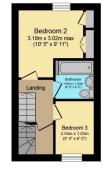

Ground Floor Floor area 28.2 sq.m. (303 sq.ft.) approx First Floor Floor area 24.6 sq.m. (265 sq.ft.) approx

Second Floor Floor area 23.5 sq.m. (253 sq.ft.) approx

Outbuilding Floor area 8.9 sq.m. (95 sq.ft.) approx

Total floor area 85.1 sq.m. (916 sq.ft.) approx The Floor Han is for illustration purposes only and may not be representative of the protect. The position and size of doors, windows and other features are accessmed. In considering on the protect Home Max.