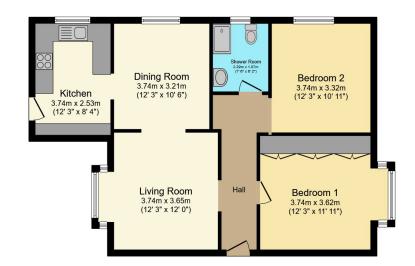

Total floor area 77.0 sq.m. (829 sq.ft.) approx This plan is for illustration purposes only and may not be representative of the property. Plan not to scale. Powered by PropertyBox

eXp World UK Ltd is a registered company at Level 37, 25 Canada Square, London, E14 5LQ. Registered company number is 12016573. VAT Registration Number is 327 4120 29