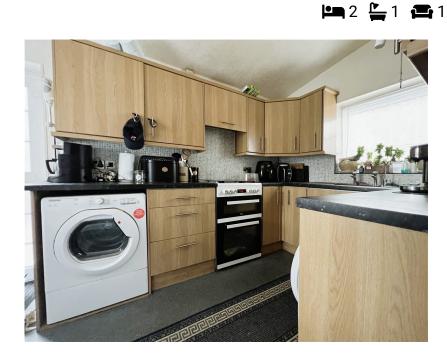

## Somerdale Avenue, Bath, BA2 2PG £415,000

Please quote reference RM0334. A spacious 1930's detached bungalow that has been adapted for wheelchair access. Accommodation includes sitting room, kitchen, dining room, two double bedrooms and a wet room. To the exterior of the property there is off street parking and a lovely garden.