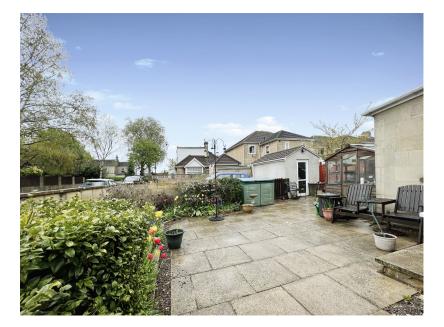

## Somerdale Avenue, Bath, BA2 2PG £415,000

Please quote reference RM0334. A spacious 1930's detached bungalow that has been adapted for wheelchair access. Accommodation includes sitting room, kitchen, dining room, two double bedrooms and a wet room. To the exterior of the property there is off street parking and a lovely garden.