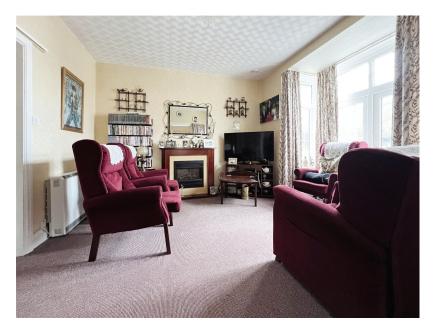

## Somerdale Avenue, Bath, BA2 2PG £415,000

Please quote reference RM0334. A spacious 1930's detached bungalow that has been adapted for wheelchair access. Accommodation includes sitting room, kitchen, dining room, two double bedrooms and a wet room. To the exterior of the property there is off street parking and a lovely garden.