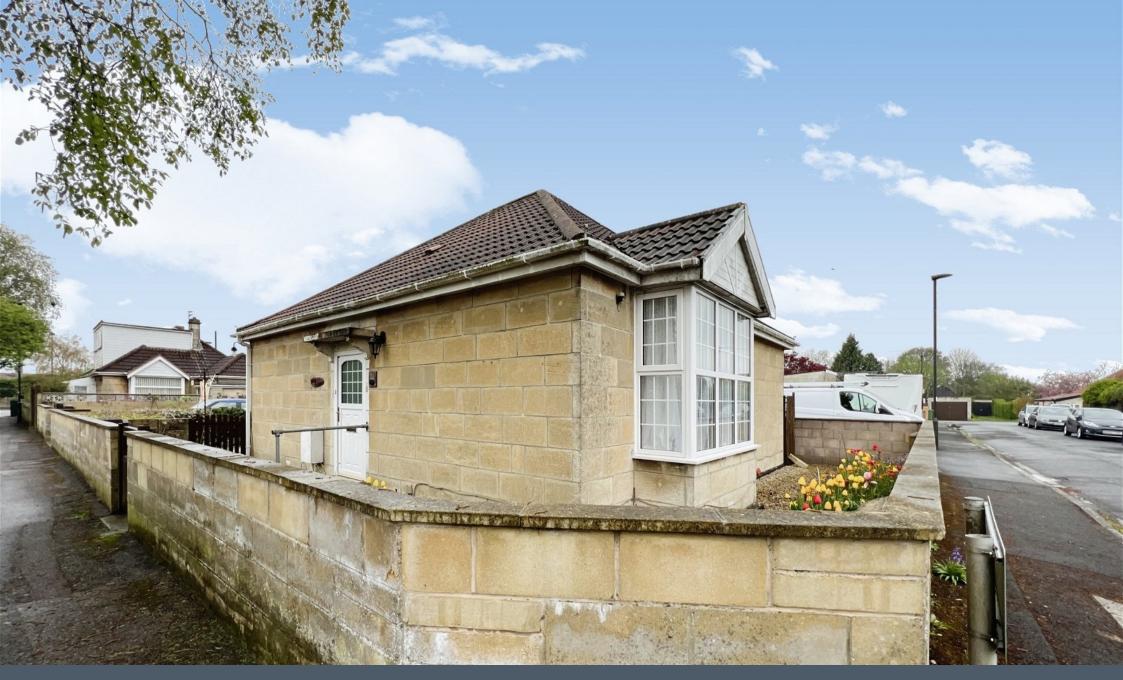

## Somerdale Avenue, Bath, BA2 2PG £415,000

Please quote reference RM0334. A spacious 1930's detached bungalow that has been adapted for wheelchair access. Accommodation includes sitting room, kitchen, dining room, two double bedrooms and a wet room. To the exterior of the property there is off street parking and a lovely garden.