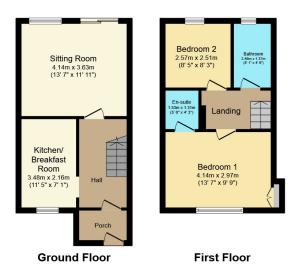

Total floor area 62.4 sq.m. (672 sq.ft.) approx

This plan is for illustration purposes only and may not be representative of the property. Plan not to scale. Powered by PropertyBox

Address: Emersons 🖺 r ş