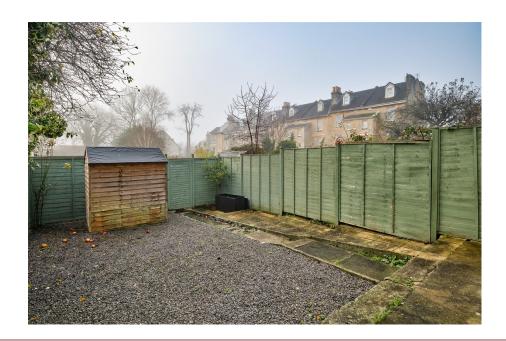

GARDEN: Fences to side and rear, gated rear access, gravelled area, garden shed.

- Please quote reference RM0334
- Two Bedrooms
- Kitchen/ Sitting Room

Garden Flat

Bathroom

· Gas Central Heating

No Onward Chain