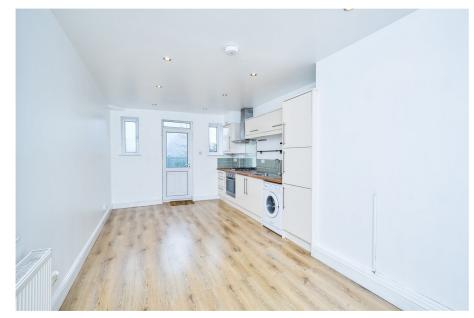

KITCHEN/BREAKFAST ROOM/ LIVING ROOM: Two double glazed windows to the side, double glazed window to the rear, radiator, range of laminate fronted wall and floor units with wooden work tops, inset stainless steel single drainer single bowl inset sink unit with mixer tap over, plumbing for washing machine, fitted gas hob with hood over, built in electric oven, wall mounted gas boiler, fitted fridge/ freezer, part tiled walls, TV point, door to the garden.