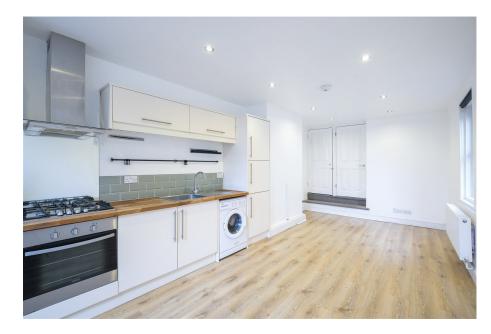

KITCHEN/BREAKFAST ROOM/ LIVING ROOM: Two double glazed windows to the side, double glazed window to the rear, radiator, range of laminate fronted wall and floor units with wooden work tops, inset stainless steel single drainer single bowl inset sink unit with mixer tap over, plumbing for washing machine, fitted gas hob with hood over, built in electric oven, wall mounted gas boiler, fitted fridge/ freezer, part tiled walls, TV point, door to the garden.