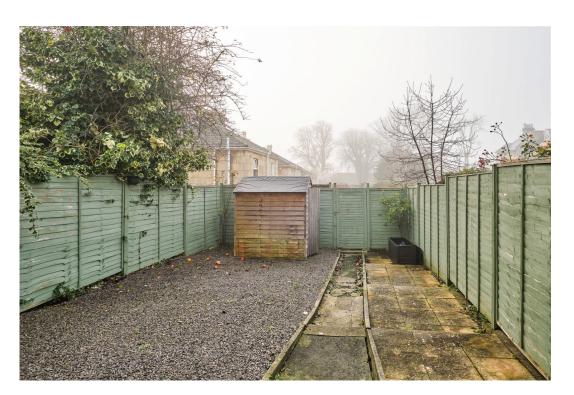

GARDEN: Fences to side and rear, gated rear access, gravelled area, garden shed.

- Please quote reference RM0334
- Two Bedrooms
- Kitchen/ Sitting Room

Garden Flat

Bathroom

· Gas Central Heating

No Onward Chain