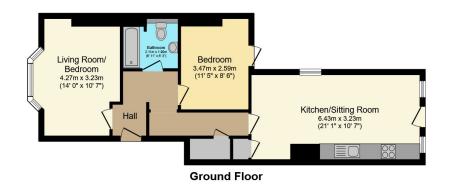

Total floor area 58.8 sq.m. (632 sq.ft.) approx

This plan is for illustration purposes only and may not be representative of the property. Plan not to scale. Powered by PropertyBo

Address: Ashley l'Addica