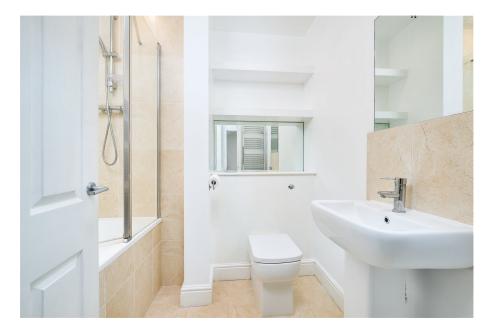

## ACCOMMODATION:

ENTRANCE HALL: Cupboard under the stairs, radiator.

LIVING ROOM/ BEDROOM TWO: Double glazed bay window to the front, radiator.

BEDROOM ONE: Double glazed door to garden, radiator.

BATHROOM: Panelled bath with shower over, low level WC, pedestal wash basin, extractor fan, heated towel rail, tiled floors, part tiled walls.