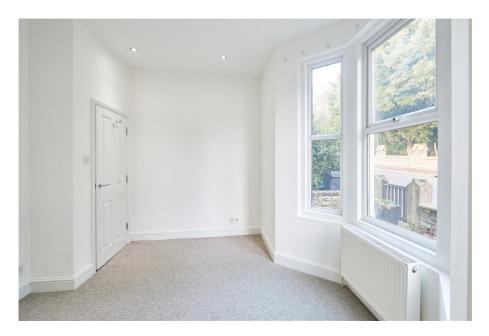

## ACCOMMODATION:

ENTRANCE HALL: Cupboard under the stairs, radiator.

LIVING ROOM/ BEDROOM TWO: Double glazed bay window to the front, radiator.

BEDROOM ONE: Double glazed door to garden, radiator.

BATHROOM: Panelled bath with shower over, low level WC, pedestal wash basin, extractor fan, heated towel rail, tiled floors, part tiled walls.