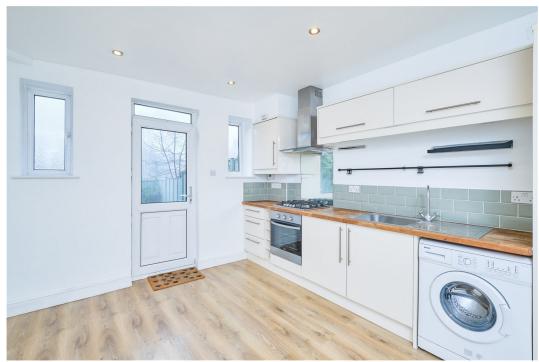

KITCHEN/BREAKFAST ROOM/ LIVING ROOM: Two double glazed windows to the side, double glazed window to the rear, radiator, range of laminate fronted wall and floor units with wooden work tops, inset stainless steel single drainer single bowl inset sink unit with mixer tap over, plumbing for washing machine, fitted gas hob with hood over, built in electric oven, wall mounted gas boiler, fitted fridge/ freezer, part tiled walls, TV point, door to the garden.