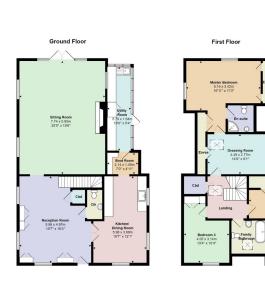

## Poppy Cottage, Neston £850,000

Please quote reference RM0334. An elegant detached family home with a one bedroom annexe. The accommodation includes, sitting room, dining room, kitchen/ breakfast room and utility room. On the first floor there is a galleried landing, three bedrooms, dressing room/ bedroom four and two bathrooms. The house has lovely open views across the fields and to the hills beyond. Adjacent to the house is a one bedroom detached annexe with kitchen, sitting room, double bedroom and a wet room. The property has off street parking for several cars a lovely mature garden and a garage/store.