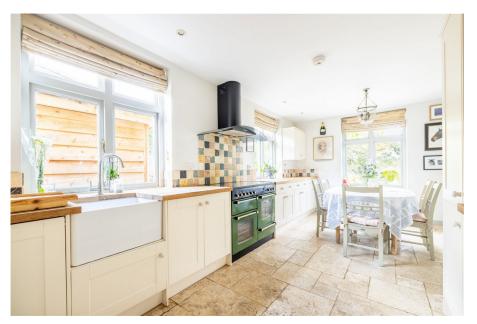

## Poppy Cottage, Neston £850,000

Please quote reference RM0334. An elegant detached family home with a one bedroom annexe. The accommodation includes, sitting room, dining room, kitchen/ breakfast room and utility room. On the first floor there is a galleried landing, three bedrooms, dressing room/ bedroom four and two bathrooms. The house has lovely open views across the fields and to the hills beyond. Adjacent to the house is a one bedroom detached annexe with kitchen, sitting room, double bedroom and a wet room. The property has off street parking for several cars a lovely mature garden and a garage/store.