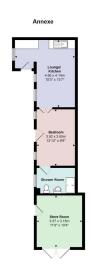

## Poppy Cottage, Neston £850,000

Please quote reference RM0334. An elegant detached family home with a one bedroom annexe. The accommodation includes, sitting room, dining room, kitchen/ breakfast room and utility room. On the first floor there is a galleried landing, three bedrooms, dressing room/ bedroom four and two bathrooms. The house has lovely open views across the fields and to the hills beyond. Adjacent to the house is a one bedroom detached annexe with kitchen, sitting room, double bedroom and a wet room. The property has off street parking for several cars a lovely mature garden and a garage/store.