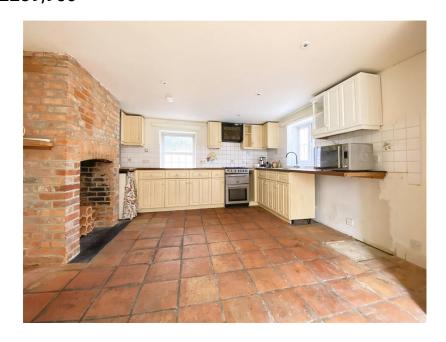

SITTING ROOM: Three windows to the front, two radiators, gas wood burner with wooden surround and mantle, TV point.

KITCHEN/ DINING ROOM: Having a range of wooden fronted wall and floor units with wooden worktops, inset stainless steel single drainer one and a half bowl sink unit with mixer tap over, gas cooker point, cooker hood, tiled floor, fitted large cupboard, period fireplace, window to the front and side, French doors to the garden.