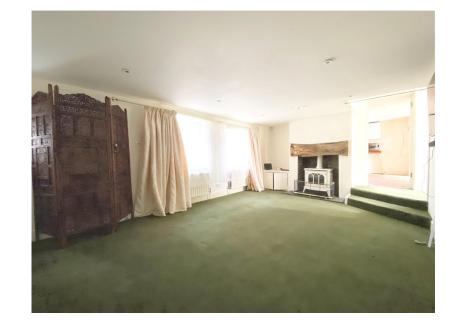

SITTING ROOM: Three windows to the front, two radiators, gas wood burner with wooden surround and mantle, TV point.

KITCHEN/ DINING ROOM: Having a range of wooden fronted wall and floor units with wooden worktops, inset stainless steel single drainer one and a half bowl sink unit with mixer tap over, gas cooker point, cooker hood, tiled floor, fitted large cupboard, period fireplace, window to the front and side, French doors to the garden.