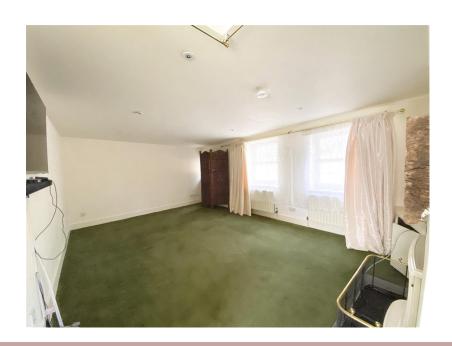

SITTING ROOM: Three windows to the front, two radiators, gas wood burner with wooden surround and mantle, TV point.

KITCHEN/ DINING ROOM: Having a range of wooden fronted wall and floor units with wooden worktops, inset stainless steel single drainer one and a half bowl sink unit with mixer tap over, gas cooker point, cooker hood, tiled floor, fitted large cupboard, period fireplace, window to the front and side, French doors to the garden.