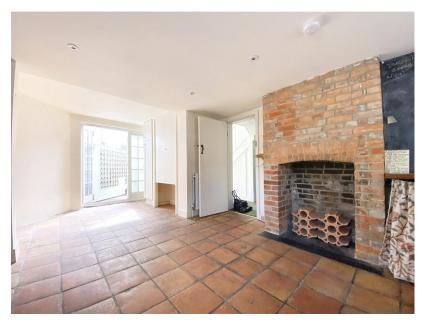

SITTING ROOM: Three windows to the front, two radiators, gas wood burner with wooden surround and mantle, TV point.

KITCHEN/ DINING ROOM: Having a range of wooden fronted wall and floor units with wooden worktops, inset stainless steel single drainer one and a half bowl sink unit with mixer tap over, gas cooker point, cooker hood, tiled floor, fitted large cupboard, period fireplace, window to the front and side, French doors to the garden.