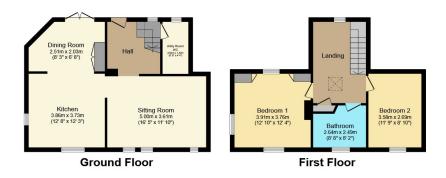

· Off Street Parking

· No Onward Chain

Total floor area 95.9 sq.m. (1,032 sq.ft.) approx
This plan is for illustration purposes only and may not be representative of the property. Plan not to scale. Powered by Property