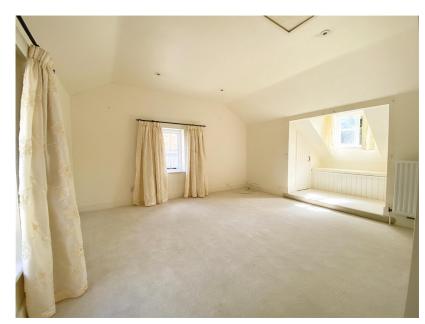

## FIRST FLOOR

LANDING: Velux window, airing cupboard housing hot water tank.

BEDROOM ONE: windows to the front, side and read, radiator, TV point, two fitted under eave cupboards.

BEDROOM TWO: Window to the front, radiator, phone point.