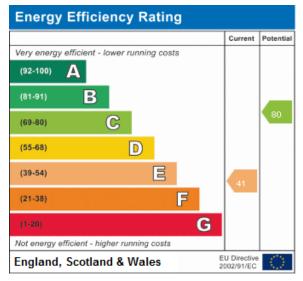

over, gas cooker point, cooker hood, tiled floor, fitted large cupboard, period fireplace, window to the front and side, French doors to the garden.

## FIRST FLOOR

LANDING: Velux window, airing cupboard housing hot water tank.

BEDROOM ONE: windows to the front, side and read, radiator, TV point, two fitted under eave cupboards.

BEDROOM TWO: Window to the front, radiator, phone point.



DATUDOOM WELL IN COLUMN TO A LOCAL MARKET



• Semi Detached Character Cottage

Kitchen/ Breakfast Room

Sitting Room

Cloakroom

• Two Double Bedrooms

Bathroom

Courtyard Garden

· Off Street Parking

· No Onward Chain

Total floor area 95.9 sq.m. (1,032 sq.ft.) approx
This plan is for illustration purposes only and may not be representative of the property. Plan not to scale. Powered by Property





Address: