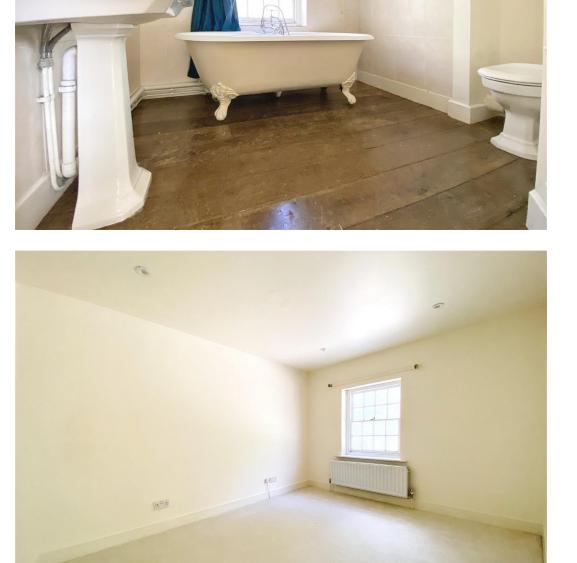

## ACCOMMODATION:

ENTRANCE HALL: Stairs to first floor with storage cupboard under, double glazed window to the rear.

CLOAKROOM: Low level WC, wash basin, window to the rear, plumbing for washing machine and space for tumble dryer.